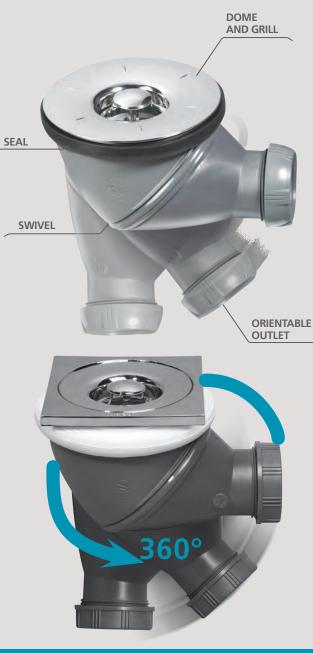

|                                                                    |                                               |                                                |  |

# WASTES

WETROOM SOLUTIONS

#### **SHOWER**

BATH

**BASIN & SINK** 

CONNECTORS - ACCESSORIES







- Outlet can be swivelled through 360° so that it is always facing in the right direction.
- ▶ Thanks to the overlapping waste washer, the waste stays in place during installation.
- A removable filter is included to make cleaning easier.
- Reduced height at only 83 mm in the horizontal position.
- Available in 2 diameters: 60mm and 90 mm.
- ▶ Grid in chromed ABS as standard.
- Also available with a chromed ABS dome.
- Flow rate up to 40 L/mn (under 15mm of water).









60mm Square



50mm



### SHOWER WASTE Ø 90

|                      |      |           | DEPTH UNDER TRAY /                  | WATER SEAL |                                      | OUT        | LET      | 6515          | 20145   |    |
|----------------------|------|-----------|-------------------------------------|------------|--------------------------------------|------------|----------|---------------|---------|----|
|                      | PAGE | REFERENCE | IN FLOOR in mm                      | in mm      | FLOW RATE in L/min                   | Horizontal | Vertical | GRID          | DOME    | NF |
| TWISTO II SQUARE     | 57   | 30933008  | 96 (incl. grid)                     | 50         | 40                                   | ٠          |          | • (Stainless) |         | •  |
| TWISTO ROUND