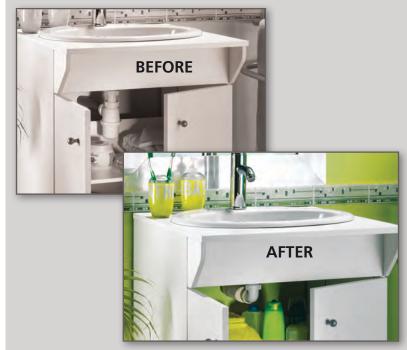

#### CONNECTORS WC

|                                | STANDARI                         | ) FLEXIBLE                     |                                                            | RIGID                             |                                            |
|--------------------------------|----------------------------------|--------------------------------|------------------------------------------------------------|-----------------------------------|--------------------------------------------|
|                                |                                  | · Cert                         |                                                            |                                   |                                            |
| DESCRIPTION                    | Straight pan connector with fins | Offset pan connector with fins | 90° Pan connector with fins                                | Swan neck pan connector with fins | Pan connector extension piece<br>with fins |
| REFERENCE                      | 71150000                         | 71160000                       | 71240001                                                   | 71240201                          | 71250001                                   |
| EAN CODE                       | 3375536018476                    | 3375536022367                  | 3375537130672                                              | 3375537130696                     | 3375537130702                              |
| PACKAGING                      | Bulk                             | Bulk                           | Bulk                                                       | Bulk                              | Bulk                                       |
| MULTIPLE / BOXED QUAN-<br>TITY | 01/60                            | 01/60                          | 01/16                                                      | 01/16                             | 01/30                                      |
| LENGTH MM                      | Ø100 < Ø105                      | Ø100 < Ø105                    | 260 < 650                                                  | 350                               |                                            |
| PAN OUTLET MM                  | Ø100 < Ø110                      | Ø100 < Ø110                    | Ø80 < Ø105                                                 | Ø85 < Ø105                        |                                            |
| DRAIN CONNECTOR MM             | -                                | -                              | Fitted outlet Ř104 < Ř110<br>To be glued Ř93 / Ř100 / Ř110 | Fitted outlet Ř104 < Ř110         | Fitted outlet Ř104 < Ř110                  |
| TECHNICAL DRAWING              | Ø 100 < 105                      | Ø 100 < 105<br>Ø 100 < 110     |                                                            | 0 104 < 110                       | 92                                         |