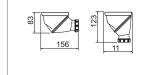

23 in vertical position     |
| DEPTH OF SEAL MM      | 50                                                     | 50                                      | 50                                                        |
| FLOW RATE IN L/MIN    | 30 in horizontal position<br>40 in vertical position   | 29                                      | 30 in horizontal position<br>40 in vertical position      |
| GRID / DOME           | ABS chrome plated                                      | ABS chrome plated                       | ABS chrome plated                                         |
| TECHNICAL<br>DRAWING  |                                                        |                                         |                                                           |

1.....

.....

Ø50

80

340



| SHOW | IED O   |     |
|------|---------|-----|
|      | 1 E R V | 190 |

|                       |                                                                         |                     | ACCES                                                                | SORIES                              |                        |                                    |
|-----------------------|-------------------------------------------------------------------------|---------------------|----------------------------------------------------------------------|-------------------------------------|------------------------|------------------------------------|
|                       |                                                                         | and a second        |