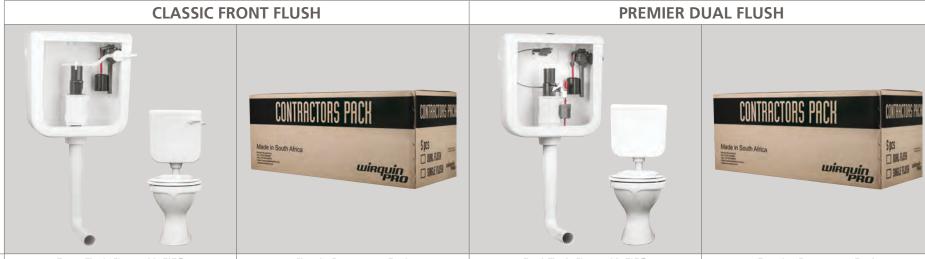

\*hauteur moyenne selon le modèle de cuvette

| DESCRIPTION           | Front Flush Cistern LL SISO | Classic Contractors Pack | Dual Flush Cistern LL SISO | Premier Contractors Pack |
|-----------------------|-----------------------------|--------------------------|----------------------------|--------------------------|
| REFERENCE             | 59998002                    | 59998006                 | 59998001                   | 59998004                 |
| EAN CODE              | 3375539990762               | 3375539991202            | 3375539990755              | 3375539991219            |
| PACKAGING             | Box                         | Box                      | Box                        | Box                      |
| MULTIPLE /<br>BOX QTY | 1 /5                        | 5/1                      | 1/5                        | 5/1                      |