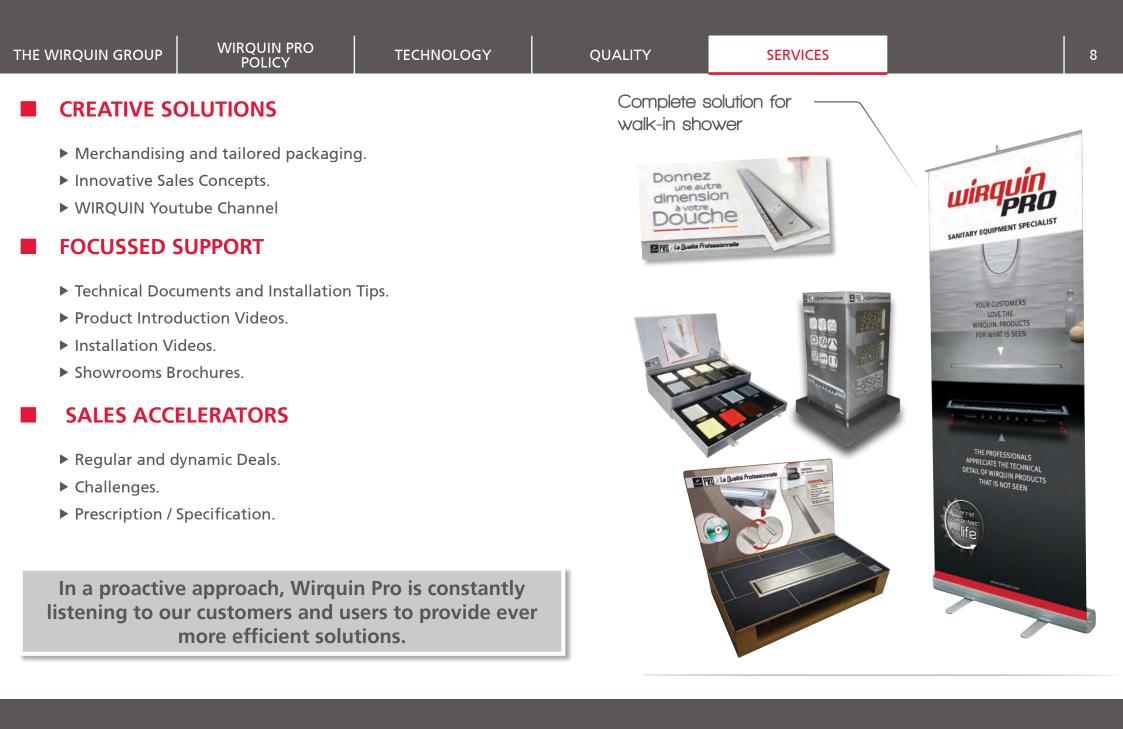

oach on the part of each employee.
- All products are environmentally friendly, from design through to packaging (recycled material).
- WIRQUIN actively engages in the prevention of pollution and to be compliant with environmental requirements.
- ▶ WIRQUIN carries the PEFC mark contributing to the sustainability of forests.

## **STANDARDS**

- The product specifications are controlled by official bodies (such as AFNOR, WRAS, SABS etc.) ensuring the conformity of products with for example the NF in France.
- ▶ The NF logo on the product certifies that it meets the market requirements.

Quality, Environment and Sustainable Development are guiding the company in a process to make its organisation durable, to guarantee on a daily basis the reliability of its products and customer service.









## A PERSONALIZED TECHNICAL SUPPORT TEAM

Everyday our experts effectively respond to all your questions, listen to you and advise you.

# WC

### **CONCEALED CISTERNS AND CISTERNS**

MECHANISMS

SEATS

CONNECTORS WC











- ► AESTHETICS : compatible with a range of fancy design control plates.
- ► INSULATION : the tank is equipped with thermal insulation and the extremely quiet JOLLYFILL valve.
- ▶ Quick installation with a guaranteed result.
- ► ACCESS : Easier installation with access to all the components in the tank (without the lid mounted).

A range of control plates in a stylish design in ABS including white, black and white, shiny chrome and matt chrome.







- DURABLE : Epoxy coated steel structure tested for 200 hours in saline spray environment. Anti- corrosion war