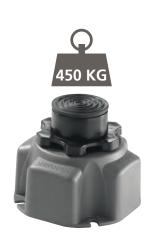

7                   | 1.2                                                                  | 11                                  | 1.2 + 5                | 5                                  |
| GRID / DOME           | Stainless                                                               | ABS                 | Stainless                                                            | ABS                                 | Stainless + PP         | Spacer 10x10 cm chrome ABS         |
| TECHNICAL<br>DRAWING  | 0<br>1<br>0<br>0<br>0<br>0<br>0<br>0<br>0<br>0<br>0<br>0<br>0<br>0<br>0 | 110<br>115          | 112<br>0<br>0<br>0<br>0<br>0<br>0<br>0<br>0<br>0<br>0<br>0<br>0<br>0 |                                     | <b>St</b>              |                                    |



► ANTI SLIP PAD.







Base Ø 104 mm

Adjustable in height from 87 to 170.4 mm

Integrated riser

- ► THROUGH SLOT EASILY **ALLOWS** a screwdriver / tool to adjust height setting.
- ► TIP : it is possible to remove the extension to obtain a minimum height of 58mm.







76 48,3

104



# WASTES

WETROOM SOLUTIONS

SHOWER

BATH

**BASIN & SINK** 

CONNECTORS - ACCESSORIES







| CABLE WASTES                             | QUI  | CK-CLAC              | WASTES                   | CHAIN WAS                  | TES           | FR            | EESTAN            | DING  |                    | TRAPS & | ACCESS | ORIES         |                        |       |    |
|------------------------------------------|------|----------------------|--------------------------|----------------------------|---------------|----