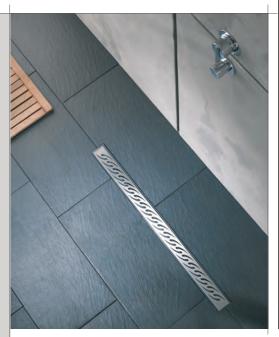

Venisio does not require a large depth underneath which makes the walk-in shower easy to install even as part of renovation work.

#### ► 7 outlets:

2 x 50mm Male Outlets, 2 x 50mm Female Outlets, 2 x 43mm Male Outlets, 1 x 43mm Female Outlet.

- Performance: flow rates of up to 84 L/min with a water depth of 15 mm: Depending on the design of the grid. (More or less permeable). Depending on the number of outlets connected.
- ► For optimum protection of the installation, the channel is delivered with an anti-cracking sealing flap.
- Height and channel levels are adjusted using feet mounted on a ball joint and adjusted from above.
- The range is available in several versions: 3 lengths: 700, 800, 900 mm. As a complete pack (channel + grid) or channel only. Grids available as an accessory.





| REFERENCE | 90718921     |
|-----------|--------------|
| WIDTH     | 46 cm        |
| HEIGHT    | 31 cm (open) |
| DEPTH     | 46 cm        |
| MATERIAL  | Board        |
| BOX QTY   | 01           |



| CHANNELS | SHOWER DRAINS                                        | FLOOR DRAINS           |
|----------|------------------------------------------------------|------------------------|
| CHANNEL  | Guarantee Conforms to<br>NF EN 274<br>and NF EN 1253 |                        |
| VENISIO  | <ul> <li>Several lengths available</li> </ul>        | ailable : 700, 800 and |

|                       | VENISIO CHANNEL (TRAP INCLUDED) |                               |                            |                                                                            |