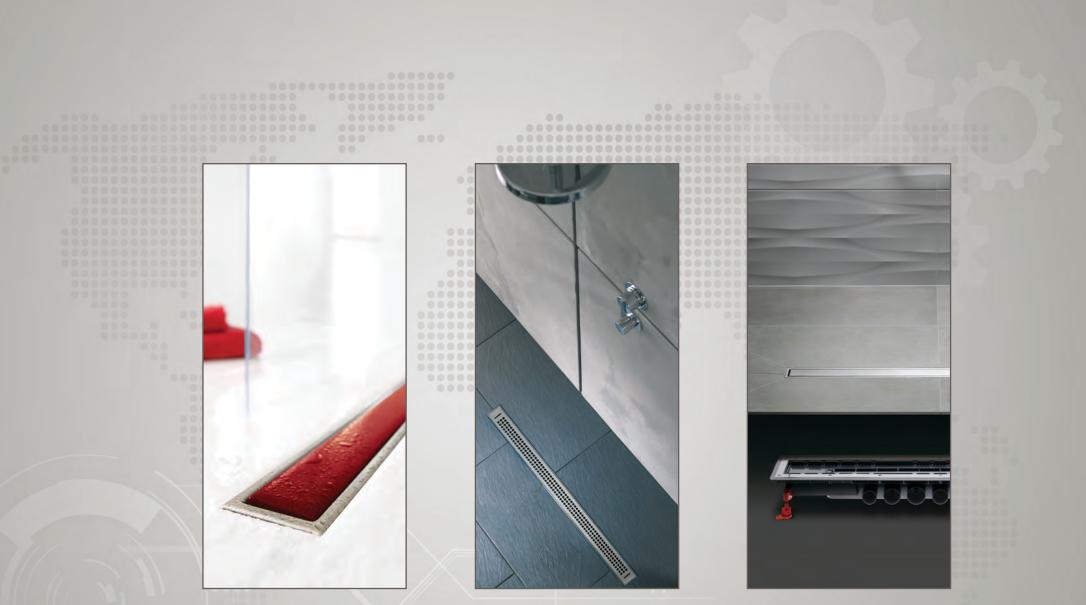

| Ø80 < Ø105                                                 | Ø85 < Ø105                        |                                            |
| DRAIN CONNECTOR MM             | -                                | -                              | Fitted outlet Ř104 < Ř110<br>To be glued Ř93 / Ř100 / Ř110 | Fitted outlet Ř104 < Ř110         | Fitted outlet Ř104 < Ř110                  |
| TECHNICAL DRAWING              | Ø 100 < 105                      | Ø 100 < 105<br>Ø 100 < 110     |                                                            | 0 104 < 110                       | 92                                         |

Complies with SANS 974-1 and SANS 10400

## WASTES

#### WETROOM SOLUTIONS

SHOWER

BATH

**BASIN & SINK** 

CONNECTORS - ACCESSORIES



WETROOM SOLUTIONS



.....

## CHANNELS

|                      | DACE | REF      | DIMENSIONS | HEIGHT | WATER | FLOW RATE | CONNECTIONS                  | OUTL       | ET       | WATER                     |                              | HEIGHT     | FINISHES           | CUSTOMISABLE |
|----------------------|------|----------|------------|--------|-------|-----------|------------------------------|------------|----------|---------------------------|------------------------------|------------|--------------------|--------------|
|                      | PAGE | KEF      | IN MM      | IN MM  | SEAL  | L/MIN     | CONNECTIONS                  | HORIZONTAL | VERTICAL | PROOFING                  | ADDITIONAL PRODUCTS          | ADJUSTMENT | FINISHES           | GRID         |
| VENISIO EXPERT       | 45   | 30