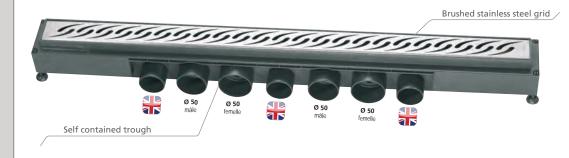

ale Outlets, 1 x 43mm Female Outlet.

- Performance: flow rates of up to 84 L/min with a water depth of 15 mm: Depending on the design of the grid. (More or less permeable). Depending on the number of outlets connected.
- ► For optimum protection of the installation, the channel is delivered with an anti-cracking sealing flap.
- Height and channel levels are adjusted using feet mounted on a ball joint and adjusted from above.
- The range is available in several versions: 3 lengths: 700, 800, 900 mm. As a complete pack (channel + grid) or channel only. Grids available as an accessory.





| REFERENCE | 90718921     |
|-----------|--------------|
| WIDTH     | 46 cm        |
| HEIGHT    | 31 cm (open) |
| DEPTH     | 46 cm        |
| MATERIAL  | Board        |
| BOX QTY   | 01           |



| CHANNELS | SHOWER DRAINS                                        | FLOOR DRAINS           |
|----------|------------------------------------------------------|------------------------|
| CHANNEL  | Guarantee Conforms to<br>NF EN 274<br>and NF EN 1253 |                        |
| VENISIO  | <ul> <li>Several lengths available</li> </ul>        | ailable : 700, 800 and |

|                       | VENISIO CHANNEL (TRAP INCLUDED) |                               |                            |                                                                            |                                   |               |  |
|-----------------------|---------------------------------|-------------------------------|----------------------------|----------------------------------------------------