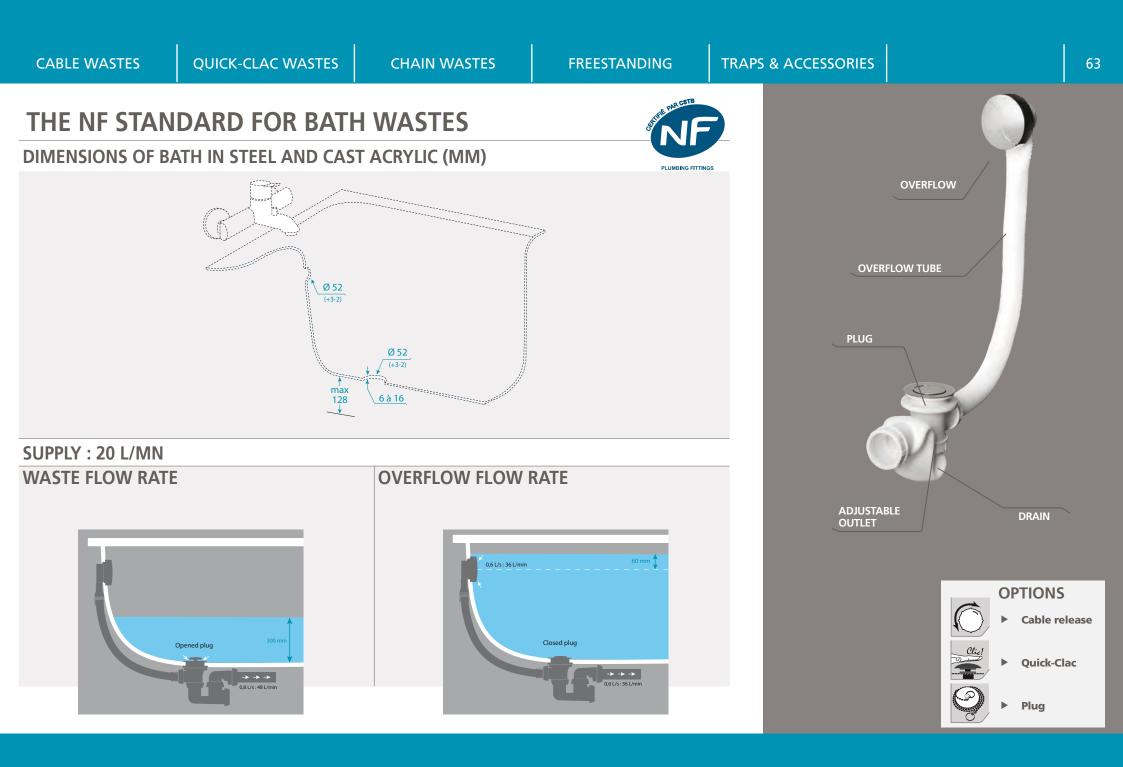

| ABS                                 | Stainless + PP         | Spacer 10x10 cm chrome ABS         |
| TECHNICAL<br>DRAWING  | 0<br>1<br>0<br>0<br>0<br>0<br>0<br>0<br>0<br>0<br>0<br>0<br>0<br>0<br>0 | 110<br>115          | 112<br>0<br>0<br>0<br>0<br>0<br>0<br>0<br>0<br>0<br>0<br>0<br>0<br>0 |                                     | <b>St</b>              |                                    |



► ANTI SLIP PAD.







Base Ø 104 mm

Adjustable in height from 87 to 170.4 mm

Integrated riser

- ► THROUGH SLOT EASILY **ALLOWS** a screwdriver / tool to adjust height setting.
- ► TIP : it is possible to remove the extension to obtain a minimum height of 58mm.







76 48,3

104



# WASTES

WETROOM SOLUTIONS

SHOWER

BATH

**BASIN & SINK** 

CONNECTORS - ACCESSORIES







| CABLE WASTES                             | QUI  | CK-CLAC              | WASTES                   | CHAIN WAS                  | TES           | FR            | EESTAN            | DING  |                    | TRAPS & | ACCESS | ORIES         |                        |       |    |
|------------------------------------------|------|----------------------|--------------------------|----------------------------|---------------|---------------|-------------------|-------|--------------------|---------|--------|---------------|------------------------|-------|----|
| CABLE BATH WA                            | STE  | S                    |                          |                            |               |               |                   |       |                    |         |