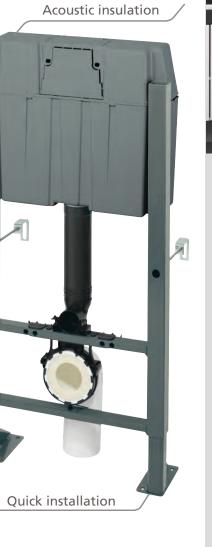

| CONCEALED CISTERNS                | CONTROL PLATES               | CASINGS                                                              | CISTERNS                                                        |                             |                                                                            | 12  |
|-----------------------------------|------------------------------|----------------------------------------------------------------------|-----------------------------------------------------------------|-----------------------------|----------------------------------------------------------------------------|-----|
| FREESTANDING<br>CONCEALED CISTERN | Guarantee                    |                                                                      | AMUROS SIMPLY<br>TABLE WC FRAME                                 |                             | INTRAMUROS 1060 WALL & FLOO<br>MOUNTED WC FRAME                            | DR  |
| INTRAMUROS<br>1060                |                              |                                                                      | - 0                                                             |                             |                                                                            |     |
|                                   | DESCRIPTION                  | High WC frame with adjustable heigi<br>cable operated du             | t for user comfort complete with<br>I flushing valve            | WC frame finishing<br>board | Wall hung WC frame                                                         |     |
|                                   | REFERENCE                    | 55718                                                                | 765                                                             | 55718653                    | 50717639                                                                   |     |
|                                   | EAN CODE                     | 33755371                                                             |                                                                 | 3375537186020               | 3375537176182                                                              |     |
|                                   | PACKAGING                    | Во                                                                   |                                                                 | Вох                         | Вох                                                                        |     |
|                                   | MULTIPLE /<br>BOX QTY        | 1/1                                                                  |                                                                 | 1/1                         | 1/1                                                                        |     |
|                                   | PALLET QUANTITY              | 7                                                                    |                                                                 | 50                          | 6                                                                          |     |
|                                   | JOLLYFLUSH CONTROL<br>SYSTEM | Cab                                                                  | e                                                               | -                           | Cable                                                                      |     |
|                                   | WATER SAVING                 | Dual flush 6/3                                                       | . and 4/2.7L                                                    | -                           | Dual flush 3/6 L or 2,7 L /4 L                                             |     |
|                                   | UNIVERSAL                    | Wall or floor mounted. Top or fro<br>den floors. Pan height adjustab | nt plate, for concrete or woo-<br>le after installation (130mm) | -                           | Wall or floor mounted.<br>Top or front plate. For concrete and wooden floo | rs. |
|                                   | MAIN CHARACTERISTICS         | All componer                                                         | ts supplied                                                     | -                           | All components supplied                                                    |     |
|                                   | TECHNICAL DRAWING            |                                                                      | 185_<220<br>000000-13<40                                        |                             |                                                                            |     |