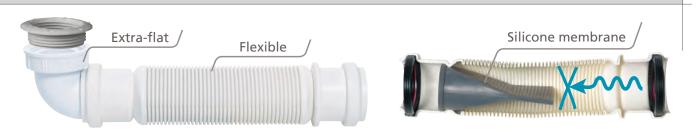

Top Fix Offering design flexibility, where access to the underside of the ceramic is restricted.