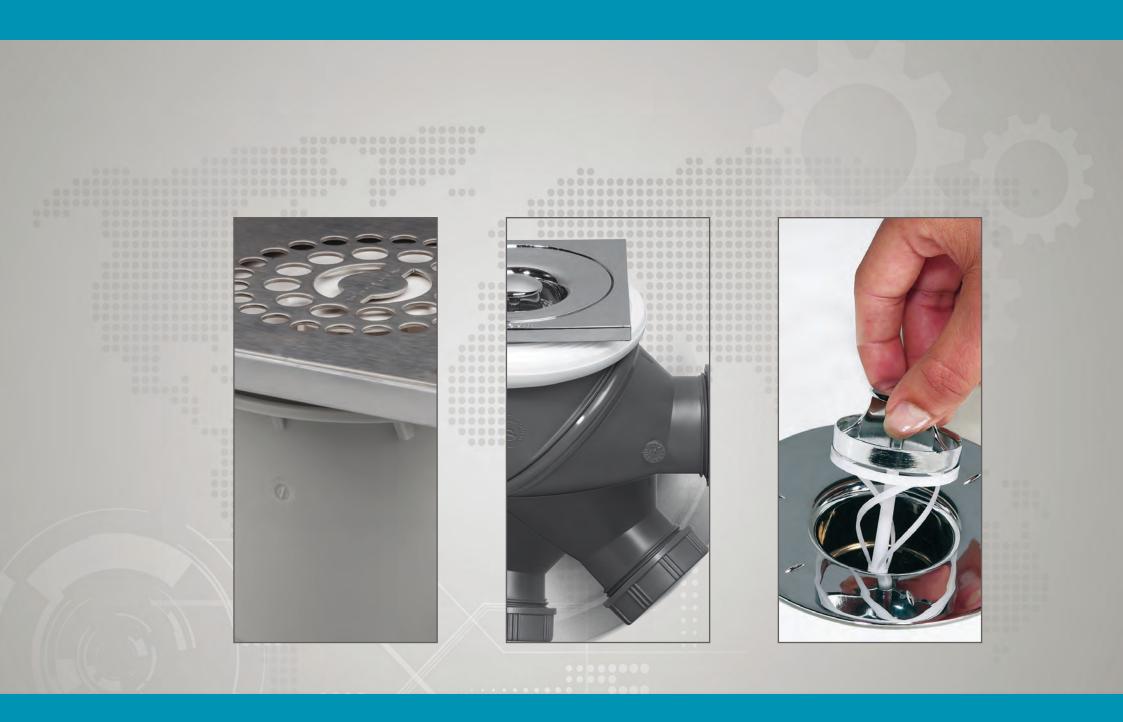

25                                           | 25                                                                 | 30                                            | 30                                             |  |
| GRID                  | ABS                                          | Stainless steel                                                    | ABS                                           | ABS                                            |  |
| TECHNICAL DRAWING     |                                              |                                                                    |                                               |                                                |  |

# WASTES

WETROOM SOLUTIONS

#### **SHOWER**

BATH

**BASIN & SINK** 

CONNECTORS - ACCESSORIES







- Outlet can be swivelled through 360° so that it is always facing in the right direction.
- ▶ Thanks to the overlapping waste washer, the waste stays in place during installation.
- A removable filter is included to make cleaning easier.
- Reduced height at only 83 mm in the horizontal position.
- Available in 2 diameters: 60mm and 90 mm.
- ▶ Grid in chromed ABS as standard.
- Also available with a chromed ABS dome.
- Flow rate up to 40 L/mn (under 15mm of water).









60mm Square



50mm



### SHOWER WASTE Ø 90

|                      |      |           | DEPTH UNDER TRAY /                  | WATER SEAL |                                      | OUT        | LET      | 6515          | 20145   |    |
|----------------------|------|-----------|-------------------------------------|-