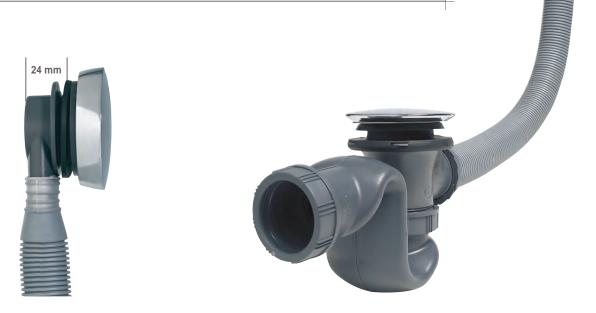

|               |               |                   |       |                    |         |        |               |                        |       |    |
| SP602<br>ADJUSTABLE OUTLET               | 68   | SP602                |                          | 117                        | 50            | 54            |                   |       |                    |         |        |               |                        |       | •  |



- To avoid problems during installation of the waste on a bath, the cable is built in to the overflow tube.
- A self-centring washer keeps the waste in position during installation.
- ► For standard steel or acrylic bath with or without reinforcement. Reduced height, only 104 mm under the bath.
- ► Handle and covering plug in chromed metal.





| LENGTH OF OVERFLOW                 | 600 mm        |
|------------------------------------|---------------|
| SPACE REQUIRED UNDER BATH          | 100 mm        |
| WATER SEAL                         | 50 mm         |
| FLOW L/MIN (under 300 mm of water) | 62 L/min      |
| OVERFLOW                           | Chrome plated |
| PLUG                               | Chrome plated |





65

| CABLE WASTES          | QUICK-CLAC WASTES CHAIN              |                                    | N WASTES                                                         | FREESTANDING TRAP |                    | APS & ACCESSORIES                                    | 5                   |                      | 66 |
|-----------------------|--------------------------------------|-----------------------