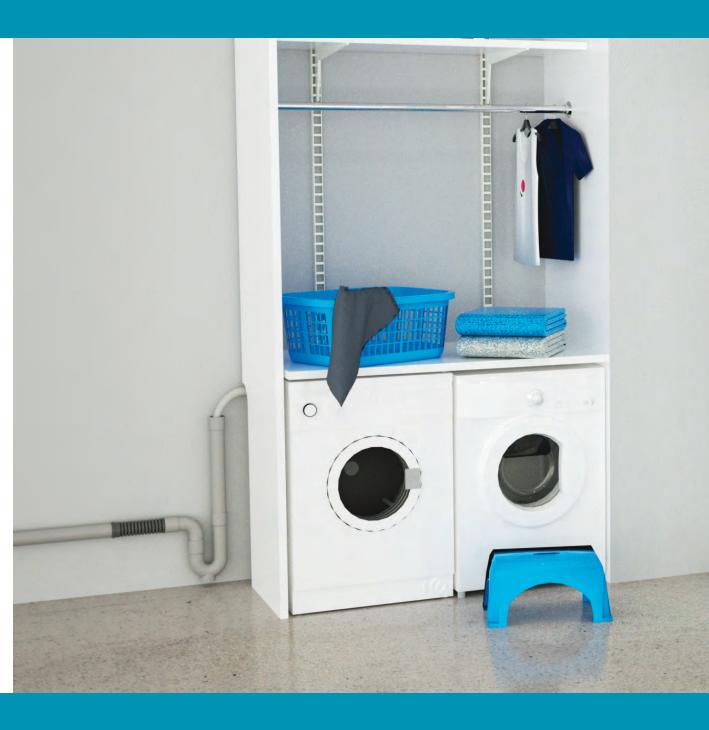

## **FLOOR DRAINS**

| FLOOR DRAIN | 53 | SP6000V | 100 x 100 |  | 40  | ٠ |
|-------------|----|---------|-----------|--|-----|---|
| FLOOR DRAIN | 53 | SP6002B | 100 x 100 |  | 40  | ٠ |
| FLOOR DRAIN | 53 | SP6015  | 150 x 150 |  | 50  | ٠ |
| FLOOR DRAIN | 53 | SP6025  | 250 x 250 |  | 100 | ٠ |