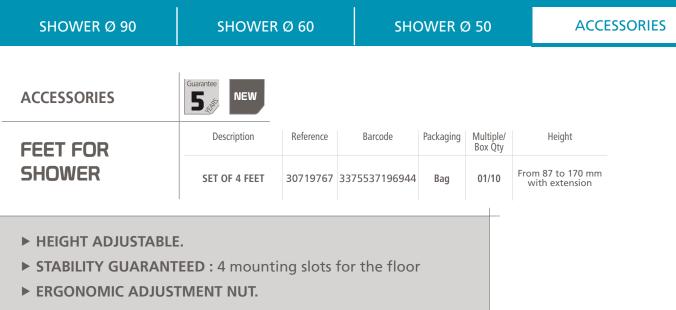

| 7                   | 1.2                                                                  | 11                                  | 1.2 + 5                | 5                                  |
| GRID / DOME           | Stainless                                                               | ABS                 | Stainless                                                            | ABS                                 | Stainless + PP         | Spacer 10x10 cm chrome ABS         |
| TECHNICAL<br>DRAWING  | 0<br>1<br>0<br>0<br>0<br>0<br>0<br>0<br>0<br>0<br>0<br>0<br>0<br>0<br>0 | 110<br>115          | 112<br>0<br>0<br>0<br>0<br>0<br>0<br>0<br>0<br>0<br>0<br>0<br>0<br>0 |                                     | <b>St</b>              |                                    |



► ANTI SLIP PAD.







Base Ø 104 mm

Adjustable in height from 87 to 170.4 mm

Integrated riser

- ► THROUGH SLOT EASILY **ALLOWS** a screwdriver / tool to adjust height setting.
- ► TIP : it is possible to remove the extension to obtain a minimum height of 58mm.







76 48,3

104



# WASTES

WETROOM SOLUTIONS

SHOWER

BATH

**BASIN & SINK** 

CONNECTORS - ACCESSORIES







| CABLE WASTES                             | QUI  | CK-CLAC              | WASTES                   | CHAIN WAS                  | TES           | FR            | EESTAN            | DING  |                    | TRAPS & | ACCESS | ORIES         |                        |       |    |
|------------------------------------------|------|----------------------|--------------------------|----------------------------|