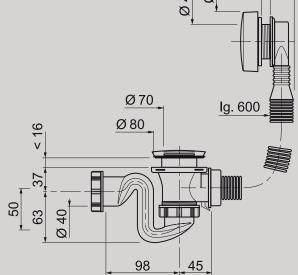

|               |               |                   |       |                    |         |        |               |                        |       |    |
| SP602<br>ADJUSTABLE OUTLET               | 68   | SP602                |                          | 117                        | 50            | 54            |                   |       |                    |         |        |               |                        |       | •  |



- To avoid problems during installation of the waste on a bath, the cable is built in to the overflow tube.
- A self-centring washer keeps the waste in position during installation.
- ► For standard steel or acrylic bath with or without reinforcement. Reduced height, only 104 mm under the bath.
- ► Handle and covering plug in chromed metal.





| LENGTH OF OVERFLOW                 | 600 mm        |
|------------------------------------|---------------|
| SPACE REQUIRED UNDER BATH          | 100 mm        |
| WATER SEAL                         | 50 mm         |
| FLOW L/MIN (under 300 mm of water) | 62 L/min      |
| OVERFLOW                           | Chrome plated |
| PLUG                               | Chrome plated |





65

| CABLE WASTES          | QUICK-CLAC WASTES CHAIN              |                                    | N WASTES                                                         | FREESTANDING TRAP |                    | APS & ACCESSORIES                                    | 5                   |                      | 66 |
|-----------------------|--------------------------------------|-------------------------