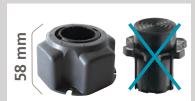

## FLOAT VALVES

|                                     | NAME                       |    | REF      | HEIGHT<br>IN MM | INSTALLED<br>WIDTH<br>IN MM | CONNECTION   | FLOW<br>RATE AT<br>3 BARS | FUNCTIONING<br>RANGE IN BAR | FILLING<br>TIME IN<br>SECONDS | ACOUSTICS<br>IN DB | ANTI-<br>SIPHONIC | COMMENTS- PRODUCT FEATURES                                                                                                           | NF | WRAS |
|-------------------------------------|----------------------------|----|----------|-----------------|-----------------------------|--------------|---------------------------|-----------------------------|-------------------------------|--------------------|-------------------|--------------------------------------------------------------------------------------------------------------------------------------|----|------|
| JOLLYFILL                           |                            | 23 | 16100006 | 280             | 100                         | 1/2" PLASTIC | 11,6 L/mn                 | 0,10 to 16                  | 27                            | 17                 | ٠                 | Anti-water hammer and surge protection.(up to 20 bar). Low noise levels. Opperates with grey water.                                  |    |      |
| BOTTOM INLET                        | JOLLYFILL<br>TELESCOPIC    | 23 | 16110101 | 250-390         | 110                         | 1/2" PLASTIC | 11,6 L/mn                 | 0,10 to 16                  | 27                            | 17                 | ۰                 | Anti-water hammer and surge protection.(up<br>to 20 bar). Low noise levels. Overtightening<br>protection. Opperates with grey water. |    |      |
| JOLLYFILL<br>TELESCOPIC (Brass inle |                            | 23 | 16110011 | 250-390         | 110                         | 3/8" BRASS   | 10,3 L/mn                 | 0,10 to 16                  | 35                            | 17                 | ۰                 | Anti-water hammer and surge protection.(up<br>to 20 bar). Low noise levels. Overtightening<br>protection. Opperates with grey water. |    |      |
|                                     | JOLLYFILL                  | 23 | 16300101 | 259             | 105                         | 1/2" PLASTIC | 8,4 L/mn                  | 0,10 to 16                  | 43                            | 17                 | •                 | Ultra compact. Ideal for narrow cisterns.                                                                                            | •  | •    |
|                                     | TOPY 1/2" plastic inlet    | 23 | 16300601 | 180             | 90                          | 1/2" PLASTIC | 8,4 L/mn                  | 0,10 to 16                  | 43                            | 20                 | •                 | Ultra compact. Ideal for narrow cisterns.                                                                                            | •  | •    |
| SIDE INLET                          | TOPY 3/8" brass inlet      | 23 | 16300501 | 180             | 90                          | 3/8" BRASS   | 8,4 L/mn                  | 0,10 to 16                  | 43                            | 20                 | •                 | Ultra compact. Ideal for narrow cisterns.                                                                                            | •  | •    |
|                                     | TOPY High Flo - Solar app. | 23 | 10902001 | 180             | 90                          | 1/2" PLASTIC | 18,0 L/mn                 | 0,10 to 16                  | 20                            | 20                 | •                 | Ultra compact. Ideal for narrow cisterns.                                                                                            | •  | •    |
| SIDE INLET<br>FLOAT ARM             | FI3                        | 24 | 19998016 |                 |                             | 1/2" PLASTIC | 5,5 L/mn                  | 0,60 to 12                  |                               |                    |                   |                                                                                                                                      |    |      |