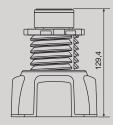

## FLOAT VALVES

|                                     | NAME                       |    | REF      | HEIGHT<br>IN MM | INSTALLED<br>WIDTH<br>IN MM | CONNECTION   | FLOW<br>RATE AT<br>3 BARS | FUNCTIONING<br>RANGE IN BAR | FILLING<br>TIME IN<br>SECONDS | ACOUSTICS<br>IN DB | ANTI-<br>SIPHONIC | COMMENTS- PRODUCT FEATURES                                                                                                           | NF | WRAS |
|-------------------------------------|----------------------------|----|----------|-----------------|-----------------------------|--------------|---------------------------|-----------------------------|-------------------------------|--------------------|-------------------|--------------------------------------------------------------------------------------------------------------------------------------|----|------|
| JOLLYFILL                           |                            | 23 | 16100006 | 280             | 100                         | 1/2" PLASTIC | 11,6 L/mn                 | 0,10 to 16                  | 27                            | 17                 | ٠                 | Anti-water hammer and surge protection.(up to 20 bar). Low noise levels. Opperates with grey water.                                  |    |      |
| BOTTOM INLET                        | JOLLYFILL<br>TELESCOPIC    | 23 | 16110101 | 250-390         | 110                         | 1/2" PLASTIC | 11,6 L/mn                 | 0,10 to 16                  | 27                            | 17                 | ۰                 | Anti-water hammer and surge protection.(up<br>to 20 bar). Low noise levels. Overtightening<br>protection. Opperates with grey water. |    |      |
| JOLLYFILL<br>TELESCOPIC (Brass inle |                            | 23 | 16110011 | 250-390         | 110                         | 3/8" BRASS   | 10,3 L/mn                 | 0,10 to 16                  | 35                            | 17                 | ۰                 | Anti-water hammer and surge protection.(up<br>to 20 bar). Low noise levels. Overtightening<br>protection. Opperates with grey water. |    |      |
|                                     | JOLLYFILL                  | 23 | 16300101 | 259             | 105                         | 1/2" PLASTIC | 8,4 L/mn                  | 0,10 to 16                  | 43                            | 17                 | •                 | Ultra compact. Ideal for narrow cisterns.                                                                                            | •  | •    |
|                                     | TOPY 1/2" plastic inlet    | 23 | 16300601 | 180             | 90                          | 1/2" PLASTIC | 8,4 L/mn                  | 0,10 to 16                  | 43                            | 20                 | •                 | Ultra compact. Ideal for narrow cisterns.                                                                                            | •  | •    |
| SIDE INLET                          | TOPY 3/8" brass inlet      | 23 | 16300501 | 180             | 90                          | 3/8" BRASS   | 8,4 L/mn                  | 0,10 to 16                  | 43                            | 20                 | •                 | Ultra compact. Ideal for narrow cisterns.                                                                                            | •  | •    |
|                                     | TOPY High Flo - Solar app. | 23 | 10902001 | 180             | 90                          | 1/2" PLASTIC | 18,0 L/mn                 | 0,10 to 16                  | 20                            | 20                 | •                 | Ultra compact. Ideal for narrow cisterns.                                                                                            | •  | •    |
| SIDE INLET<br>FLOAT ARM             | FI3                        | 24 | 19998016 |                 |                             | 1/2" PLASTIC | 5,5 L/mn                  | 0,60 to 12                  |                               |                    |                   |                                                                                                                                      |    |      |