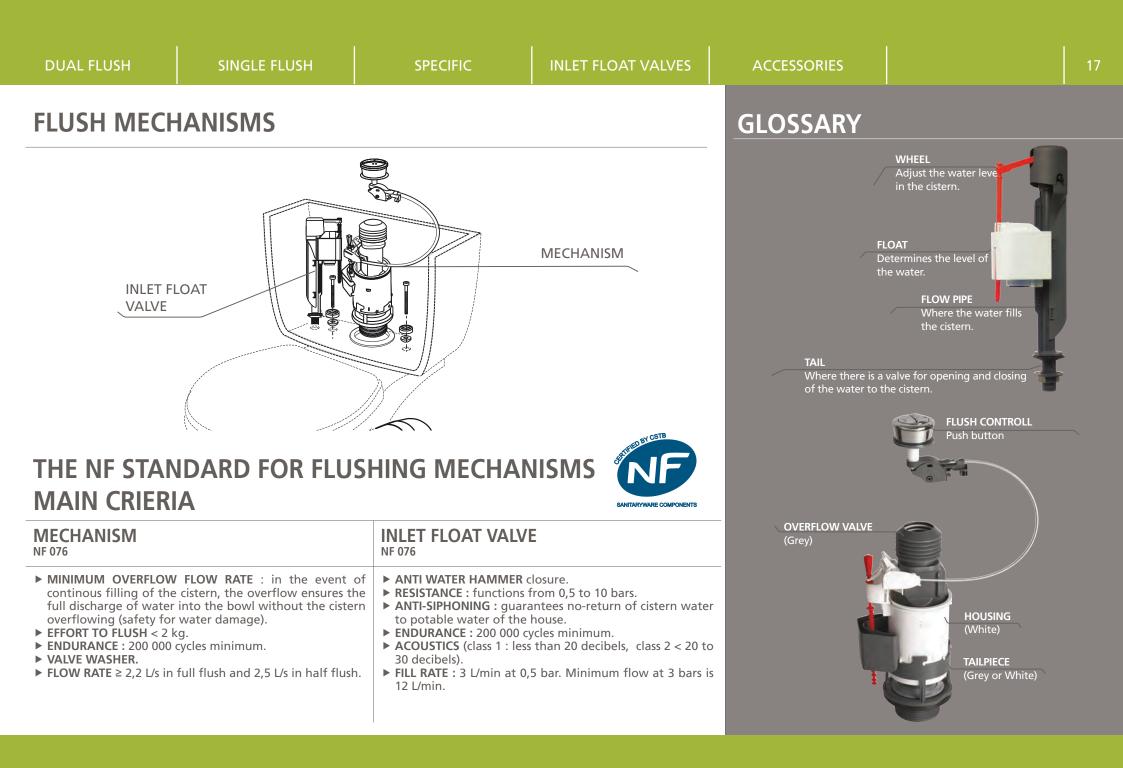

### **CONCEALED CISTERNS AND CISTERNS**

MECHANISMS

SEATS

CONNECTORS WC

- ► AESTHETICS : compatible with a range of fancy design control plates.
- ► INSULATION : the tank is equipped with thermal insulation and the extremely quiet JOLLYFILL valve.
- ▶ Quick installation with a guaranteed result.
- ► ACCESS : Easier installation with access to all the components in the tank (without the lid mounted).

### **MECHANISMS**

SEATS

CONNECTORS WC

DUAL FLUSH