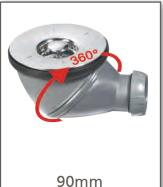

|                                              |                                                                    |                                               |                                                |  |

# WASTES

WETROOM SOLUTIONS

#### **SHOWER**

BATH

**BASIN & SINK** 

CONNECTORS - ACCESSORIES







- Outlet can be swivelled through 360° so that it is always facing in the right direction.
- ▶ Thanks to the overlapping waste washer, the waste stays in place during installation.
- A removable filter is included to make cleaning easier.
- Reduced height at only 83 mm in the horizontal position.
- Available in 2 diameters: 60mm and 90 mm.
- ▶ Grid in chromed ABS as standard.
- Also available with a chromed ABS dome.
- Flow rate up to 40 L/mn (under 15mm of water).









60mm Square



50mm



### SHOWER WASTE Ø 90

|                      |      |           | DEPTH UNDER TRAY /                  | WATER SEAL |                                      | OUT        | LET      | 6515          | 20145   |    |
|----------------------|------|-----------|-------------------------------------|------------|--------------------------------------|------------|----------|---------------|---------|----|
|                      | PAGE | REFERENCE | IN FLOOR in mm                      | in mm      | FLOW RATE in L/min                   | Horizontal | Vertical | GRID          | DOME    | NF |
| TWISTO II SQUARE     | 57   | 30933008  | 96 (incl. grid)                     | 50         | 40                                   | ٠          |          | • (Stainless) |         |