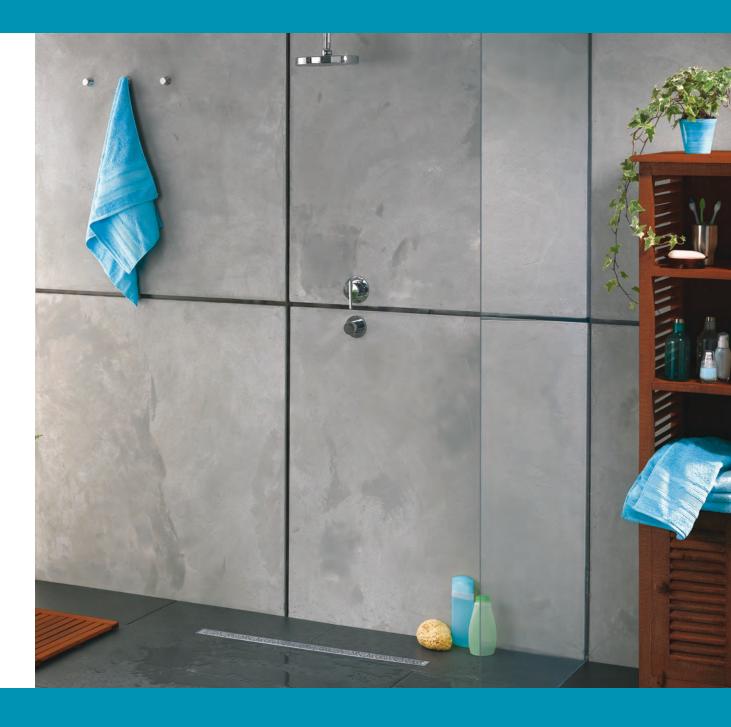

100 < Ø110                    | Ø80 < Ø105                                                 | Ø85 < Ø105                        |                                            |
| DRAIN CONNECTOR MM             | -                                | -                              | Fitted outlet Ř104 < Ř110<br>To be glued Ř93 / Ř100 / Ř110 | Fitted outlet Ř104 < Ř110         | Fitted outlet Ř104 < Ř110                  |
| TECHNICAL DRAWING              | Ø 100 < 105                      | Ø 100 < 105<br>Ø 100 < 110     |                                                            | 0 104 < 110                       | 92                                         |

Complies with SANS 974-1 and SANS 10400

## WASTES

#### WETROOM SOLUTIONS

SHOWER

BATH

**BASIN & SINK** 

CONNECTORS - ACCESSORIES



WETROOM SOLUTIONS



.....

## CHANNELS

|                      | DACE | REF      | DIMENSIONS | HEIGHT | WATER | FLOW RATE | CONNECTIONS                  | OUTL       | ET       | WATER                     |                              | HEIGHT     | FINISHES           | CUSTOMISABLE |
|----------------------|------|----------|------------|--------|-------|-----------|------------------------------|------------|----------|---------------------------|------------------------------|------------|--------------------|--------------|
|                      | PAGE | KEF      | IN MM      | IN MM  | SEAL  | L/MIN     | CONNECTIONS                  | HORIZONTAL | VERTICAL | PROOFING                  | ADDITIONAL PRODUCTS          | ADJUSTMENT | FINISHES           | GRID         |
| VENISIO EXP