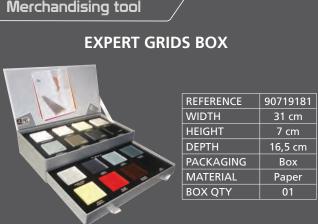

719241*                      | 30719245*     |
|            | - 900 MM  | 30719104        | 30719242*                      | 30719246*     |
|            | - 1100 MM | 30719105        | 30719243*                      | 30719247*     |
| CODE EAN13 | - 700 MM  | 3375537189939   | 3375537191697                  | 3375537191734 |
|            | - 800 MM  | 3375537190324   | 3375537191703                  | 3375537191741 |
|            | - 900 MM  | 3375537190331   | 3375537191710                  | 3375537191758 |
|            | - 1100 MM | 3375537190348   | 3375537191727                  | 3375537191765 |
| PACKAGING  |           | Вох             | Box                            | Box           |
| BOX QTY    |           | 01              | 01                             | 01            |



\* Unique Reference for each length. Specify color when ordering.

31 cm

7 cm

Box

Paper

| CHANNELS | SHOWER DRAINS                                        | FLOOR DRAINS |
|----------|------------------------------------------------------|--------------|
| CHANNEL  | Guarantee Conforms to<br>NF EN 274<br>and NF EN 1253 |              |
| VENISIO  |                                                      |              |

- The only one on the market, Venisio is the first shower channel to use a self-contained trough with trap.
- Several advantages of using a self-contained trough: Small dimensions: only 80 mm high. Direct access to the trap from above.
- Reduced height (under floor): only 80 mm. This means Venisio does not require a large depth underneath which makes the walk-in shower e