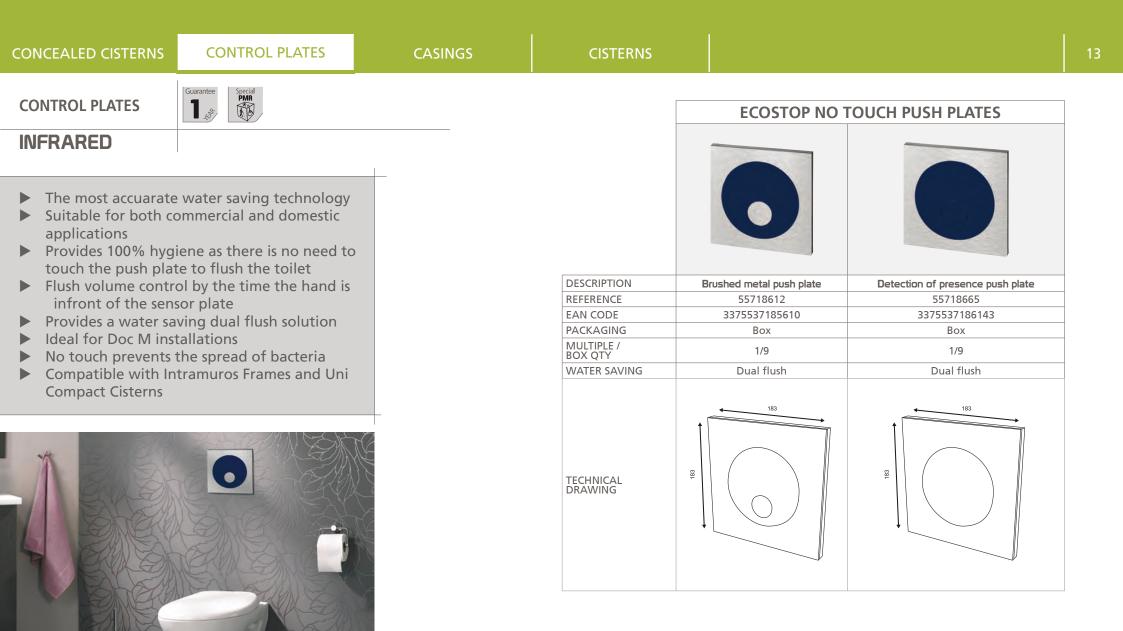

| CONCEALED CISTERNS | CONTROL PLATES           | CASINGS | CISTERNS |                                                                                                                                                                                                              | 14    |
|--------------------|--------------------------|---------|----------|--------------------------------------------------------------------------------------------------------------------------------------------------------------------------------------------------------------|-------|
| DUAL FLUSH PLATES  | Guarantee Special<br>PMR |         |          | Suitable for both domestic and commercial application<br>Different colour options to match bathroom environm<br>Compatible with Intramurous frames and Uni Compac<br>cistern for slimline furniture systems. | nent. |

|                       | MC                     | OON PUSH PLAT             | TES               |                          | LINE PUS                     | SH PLATES                                          |                                        |
|-----------------------|------------------------|---------------------------|-------------------|--------------------------|------------------------------|----------------------------------------------------|----------------------------------------|
|                       | 0                      | $\bigcirc$                | 0                 |                          |                              |                                                    |                                        |
| DESCRIPTION           | Shiny White dual flush | Matt Chrome dual<br>flush | Chrome dual flush | Matt white control plate | Matt chrome<br>control plate | Shiny chrome<br>control plate with<br>matt buttons | Matt<br>white & black control<br>plate |
| REFERENCE             | 50718328               | 50718580                  | 50718122          | 50717752                 | 50717753                     | 50717686                                           | 50717687                               |
| EAN CODE              | 337537182879           | 337537185290              | 337537180813      | 3375537177196            | 3375537177202                | 3375537176540                                      | 3375537176557                          |
| PACKAGING             | Box                    | Box                       | Box               | Box                      | Box                          | Box                                                | Box                                    |
| MULTIPLE /<br>BOX QTY | 1/16                   | 1/16                      | 1/16              | 1/16                     | 1/16                         | 1/16                                               | 1/16                                   |
| WATER SAVING          | Dual flush             | Dual flush                | Dual flush        | Dual flush               | Dual flush                   | Dual flush                                         | Dual flush                             |
| TECHNICAL DRAWING     | Ø90                    | 183                       | 143               |                          |                              |                                                    |                                        |