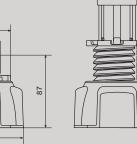

## FLOAT VALVES

|                                     | NAME                       |    | REF      | HEIGHT<br>IN MM | INSTALLED<br>WIDTH<br>IN MM | CONNECTION   | FLOW<br>RATE AT<br>3 BARS | FUNCTIONING<br>RANGE IN BAR | FILLING<br>TIME IN<br>SECONDS | ACOUSTICS<br>IN DB | ANTI-<br>SIPHONIC | COMMENTS- PRODUCT FEATURES                                                                                                           | NF | WRAS |
|-------------------------------------|----------------------------|----|----------|-----------------|-----------------------------|--------------|---------------------------|-----------------------------|-------------------------------|--------------------|-------------------|--------------------------------------------------------------------------------------------------------------------------------------|----|------|
| JOLLYFILL                           |                            | 23 | 16100006 | 280             | 100                         | 1/2" PLASTIC | 11,6 L/mn                 | 0,10 to 16                  | 27                            | 17                 | ٠                 | Anti-water hammer and surge protection.(up to 20 bar). Low noise levels. Opperates with grey water.                                  |    |      |
| BOTTOM INLET                        | JOLLYFILL<br>TELESCOPIC    | 23 | 16110101 | 250-390         | 110                         | 1/2" PLASTIC | 11,6 L/mn                 | 0,10 to 16                  | 27                            | 17                 | ۰                 | Anti-water hammer and surge protection.(up<br>to 20 bar). Low noise levels. Overtightening<br>protection. Opperates with grey water. |    |      |
| JOLLYFILL<br>TELESCOPIC (Brass inle |                            | 23 | 16110011 | 250-390         | 110                         | 3/8" BRASS   | 10,3 L/mn                 | 0,10 to 16                  | 35                            | 17                 | ۰                 | Anti-water hammer and surge protection.(up<br>to 20 bar). Low noise levels. Overtightening<br>protection. Opperates with grey water. |    |      |
|                                     | JOLLYFILL                  | 23 | 16300101 | 259             | 105                         | 1/2" PLASTIC | 8,4 L/mn                  | 0,10 to 16                  | 43                            | 17                 | •                 | Ultra compact. Ideal for narrow cisterns.                                                                                            | •  | •    |
|                                     | TOPY 1/2" plastic inlet    | 23 | 16300601 | 180             | 90                          | 1/2" PLASTIC | 8,4 L/mn                  | 0,10 to 16                  | 43                            | 20                 | •                 | Ultra compact. Ideal for narrow cisterns.                                                                                            | •  | •    |
| SIDE INLET                          | TOPY 3/8" brass inlet      | 23 | 16300501 | 180             | 90                          | 3/8" BRASS   | 8,4 L/mn                  | 0,10 to 16                  | 43                            | 20                 | •                 | Ultra compact. Ideal for narrow cisterns.                                                                                            | •  | •    |
|                                     | TOPY High Flo - Solar app. | 23 | 10902001 | 180             | 90                          | 1/2" PLASTIC | 18,0 L/mn                 | 0,10 to 16                  | 20                            | 20                 | •                 | Ultra compact. Ideal for narrow cisterns.                                                                                            | •  | •    |
| SIDE INLET<br>FLOAT ARM             | FI3                        | 24 | 19998016 |                 |                             | 1/2" PLASTIC | 5,5 L/mn                  | 0,60 to 12                  |                               |                    |                   |                                                                                                                                      |    |      |