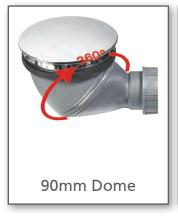

|                                              |                                                                    |                                               |                                                |  |

# WASTES

WETROOM SOLUTIONS

#### **SHOWER**

BATH

**BASIN & SINK** 

CONNECTORS - ACCESSORIES







- Outlet can be swivelled through 360° so that it is always facing in the right direction.
- ▶ Thanks to the overlapping waste washer, the waste stays in place during installation.
- A removable filter is included to make cleaning easier.
- Reduced height at only 83 mm in the horizontal position.
- Available in 2 diameters: 60mm and 90 mm.
- ▶ Grid in chromed ABS as standard.
- Also available with a chromed ABS dome.
- Flow rate up to 40 L/mn (under 15mm of water).









60mm Square



50mm



### SHOWER WASTE Ø 90

|                      |      |           | DEPTH UNDER TRAY /                  | WATER SEAL |                                      | OUT        | LET      | 6515          | 20145   |    |
|----------------------|------|-----------|-------------------------------------|------------|--------------------------------------|------------|----------|---------------|---------|----|
|                      | PAGE | REFERENCE | IN FLOOR in mm                      | in mm      | FLOW RATE in L/min                   | Horizontal | Vertical | GRID          | DOME    | NF |
| TWISTO II SQUARE     | 57   | 30933008  | 96 (incl. grid)                     | 50         | 40                                   | ٠          |          | • (Stainless) |