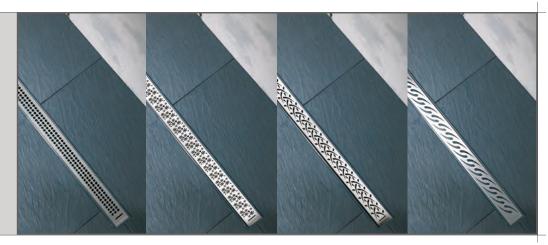

### **CONCEALED CISTERNS AND CISTERNS**

MECHANISMS

SEATS

CONNECTORS WC

- ► AESTHETICS : compatible with a range of fancy design control plates.
- ► INSULATION : the tank is equipped with thermal insulation and the extremely quiet JOLLYFILL valve.
- ▶ Quick installation with a guaranteed result.
- ► ACCESS : Easier installation with access to all the components in the tank (without the lid mounted).

A range of control plates in a stylish design in ABS including white, black and white, shiny chrome and matt chrome.

- DURABLE : Epoxy coated steel structure tested for 200 hours in saline spray environment. Anti- corrosion warranty.
- **SECURE** : the outlet pipe is attached with a 2 point fixation onto the metal structure.
- ► FLUSHPIPE INLET cuff perfectly secure.
- ► ADJUSTABLE : Adjustable in height (pan from 350 to 510mm), at the point of installation.
- ▶ PRACTICAL CONNECTION :
- Maximum accessibility to water connections and isolation valve.
- Cable operation removes the need for cutting and measuring on site.\*
- ► UNIVERSAL :