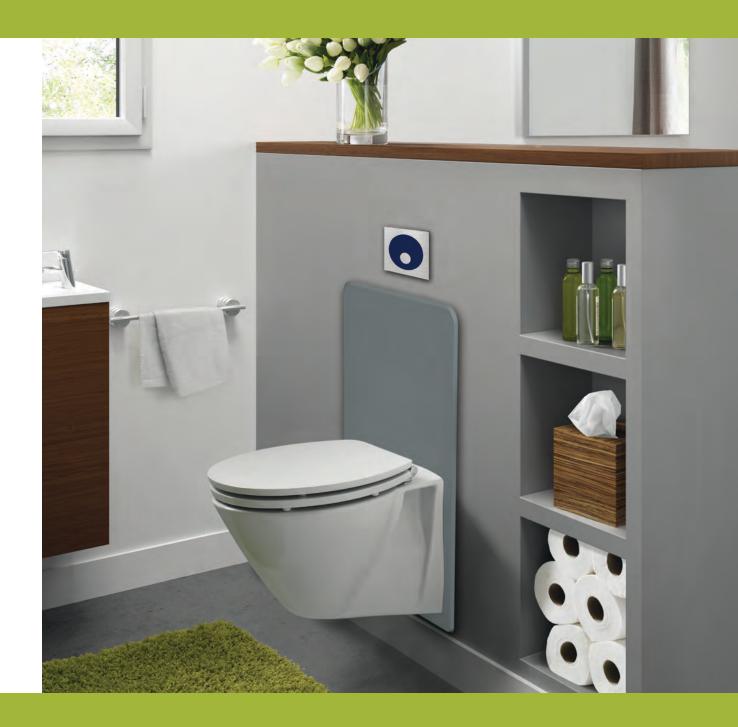

### **CONCEALED CISTERNS AND CISTERNS**

MECHANISMS

SEATS

CONNECTORS WC

- ► AESTHETICS : compatible with a range of fancy design control plates.
- ► INSULATION : the tank is equipped with thermal insulation and the extremely quiet JOLLYFILL valve.
- ▶ Quick installation with a guaranteed result.
- ► ACCESS : Easier installation with access to all the components in the tank (without the lid mounted).

A range of control plates in a stylish design in ABS including white, black and white, shiny chrome and matt chrome.

- DURABLE : Epoxy coated steel structure tested for 200 hours in saline spray environment. Anti- corrosion warranty.
- **SECURE** : the outlet pipe is attached with a 2 point fixation onto the metal structure.
- ► FLUSHPIPE INLET cuff perfectly secure.
- ► ADJUSTABLE : Adjustable in height (pan from 350 to 510mm), at the point of installation.
- ▶ PRACTICAL CONNECTION :
- Maximum accessibility to water connections and isolation valve.
- Cable operation removes the need for cutting and measuring on site.\*
- ► UNIVERSAL :