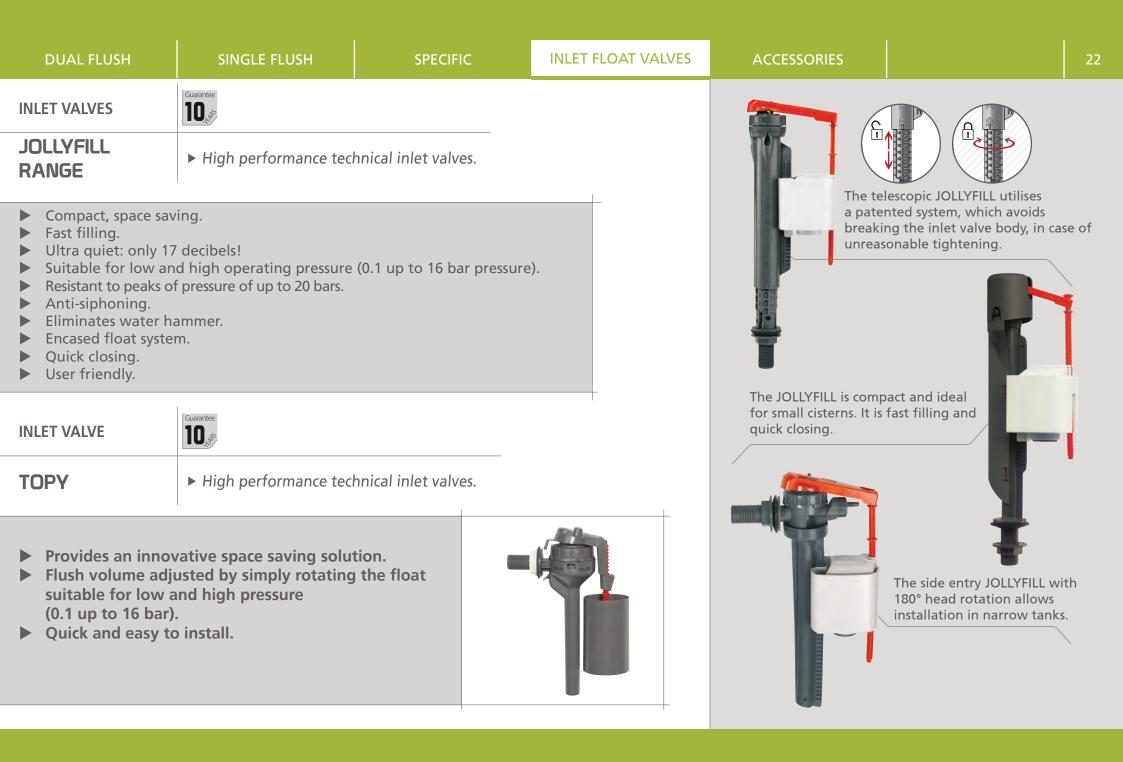

## FLOAT VALVES

|                                     | NAME                       |    | REF      | HEIGHT<br>IN MM | INSTALLED<br>WIDTH<br>IN MM | CONNECTION   | FLOW<br>RATE AT<br>3 BARS | FUNCTIONING<br>RANGE IN BAR | FILLING<br>TIME IN<br>SECONDS | ACOUSTICS<br>IN DB | ANTI-<br>SIPHONIC | COMMENTS- PRODUCT FEATURES                                                                                                           | NF | WRAS |
|-------------------------------------|----------------------------|----|----------|-----------------|-----------------------------|--------------|---------------------------|-----------------------------|-------------------------------|--------------------|-------------------|--------------------------------------------------------------------------------------------------------------------------------------|----|------|
| JOLLYFILL                           |                            | 23 | 16100006 | 280             | 100                         | 1/2" PLASTIC | 11,6 L/mn                 | 0,10 to 16                  | 27                            | 17                 | ٠                 | Anti-water hammer and surge protection.(up to 20 bar). Low noise levels. Opperates with grey water.                                  |    |      |
| BOTTOM INLET                        | JOLLYFILL<br>TELESCOPIC    | 23 | 16110101 | 250-390         | 110                         | 1/2" PLASTIC | 11,6 L/mn                 | 0,10 to 16                  | 27                            | 17                 | ۰                 | Anti-water hammer and surge protection.(up<br>to 20 bar). Low noise levels. Overtightening<br>protection. Opperates with grey water. |    |      |
| JOLLYFILL<br>TELESCOPIC (Brass inle |                            | 23 | 16110011 | 250-390         | 110                         | 3/8" BRASS   | 10,3 L/mn                 | 0,10 to 16                  | 35                            | 17                 | ۰                 | Anti-water hammer and surge protection.(up<br>to 20 bar). Low noise levels. Overtightening<br>protection. Opperates with grey water. |    |      |
|                                     | JOLLYFILL                  | 23 | 16300101 | 259             | 105                         | 1/2" PLASTIC | 8,4 L/mn                  | 0,10 to 16                  | 43                            | 17                 | •                 | Ultra compact. Ideal for narrow cisterns.                                                                                            | •  | •    |
|                                     | TOPY 1/2" plastic inlet    | 23 | 16300601 | 180             | 90                          | 1/2" PLASTIC | 8,4 L/mn                  | 0,10 to 16                  | 43                            | 20                 | •                 | Ultra compact. Ideal for narrow cisterns.                                                                                            | •  | •    |
| SIDE INLET                          | TOPY 3/8" brass inlet      | 23 | 16300501 | 180             | 90                          | 3/8" BRASS   | 8,4 L/mn                  | 0,10 to 16                  | 43                            | 20                 | •                 | Ultra compact. Ideal for narrow cisterns.                                                                                            | •  | •    |
|                                     | TOPY High Flo - Solar app. | 23 | 10902001 | 180             | 90                          | 1/2" PLASTIC | 18,0 L/mn                 | 0,10 to 16                  | 20                            | 20                 | •                 | Ultra compact. Ideal for narrow cisterns.                                                                                            | •  | •    |
| SIDE INLET<br>FLOAT ARM             | FI3                        | 24 | 19998016 |                 |                             | 1/2" PLASTIC | 5,5 L/mn                  | 0,60 to 12                  |                               |                    |                   |                                                                                                                                      |    |      |