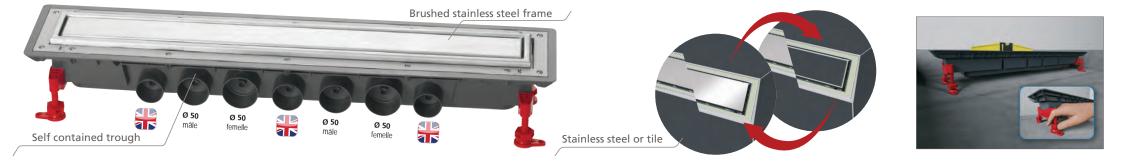

means Venisio EXPERT does not require a large depth underneath which makes the walk-in shower easy to install even as part of renovation work.
- Flow rates (under 20 mm of water) greater than standard values.
- A 50 mm water seal.
- A dual purpose system which allows the installer to select from a tiled solution or a high quality stainless steel plate. The innovative adjustment system allows height to be corrected for the perfect level finish even after tiling has been completed.
- Reversible grid to suit either tile or steel plate version.
- Up to 79 Litre/minute performance flow rate.
- DVD supplied to enable easy installation.
- Supplied with a water proof sheet to ensure watertight seal.
- Self contained trough with trap.
- High quality brushed stainless steel to prevent corrosion.





| CHANNELS              | SHOWER DRAINS                                                 | FLOOR DRA                  | INS             |                     |      |                                 |