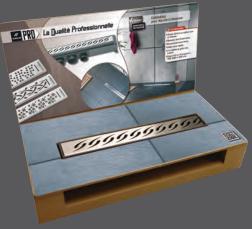

nisio does not require a large depth underneath which makes the walk-in shower easy to install even as part of renovation work.

#### ► 7 outlets:

2 x 50mm Male Outlets, 2 x 50mm Female Outlets, 2 x 43mm Male Outlets, 1 x 43mm Female Outlet.

- Performance: flow rates of up to 84 L/min with a water depth of 15 mm: Depending on the design of the grid. (More or less permeable). Depending on the number of outlets connected.
- ► For optimum protection of the installation, the channel is delivered with an anti-cracking sealing flap.
- Height and channel levels are adjusted using feet mounted on a ball joint and adjusted from above.
- The range is available in several versions: 3 lengths: 700, 800, 900 mm. As a complete pack (channel + grid) or channel only. Grids available as an accessory.





| REFERENCE | 90718921     |
|-----------|--------------|
| WIDTH     | 46 cm        |
| HEIGHT    | 31 cm (open) |
| DEPTH     | 46 cm        |
| MATERIAL  | Board        |
| BOX QTY   | 01           |



| CHANNELS | SHOWER DRAINS                                        | FLOOR DRAINS           |
|----------|------------------------------------------------------|------------------------|
| CHANNEL  | Guarantee Conforms to<br>NF EN 274<br>and NF EN 1253 |                        |
| VENISIO  | <ul> <li>Several lengths available</li> </ul>        | ailable : 700, 800 and |

|                       | VENISIO CHANNEL (TRAP INCLUDED) |                               |                            |                                                                            |