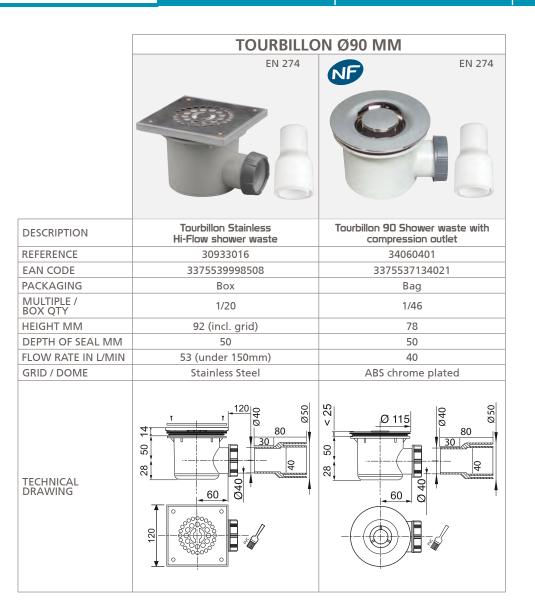

| 50                                                          |  |
| FLOW RATE IN L/MIN    | 40                                             | 32                            | 30 in horizontal position<br>40 in vertical position        | 30 in horizontal position<br>40 in vertical position        |  |
| GRID / DOME           | 115mm brushed stainless steel<br>grid + spacer | ABS 120 mm chrome plated dome | ABS 120 mm chrome plated dome                               | ABS 120 mm chrome plated                                    |  |
| TECHNICAL<br>DRAWING  |                                                |                               |                                                             |                                                             |  |



| SHOWER Ø 90 | SHOWER Ø 60 | SHOWER Ø 50 | ACCESSORIES |  |
|-------------|-------------|-------------|-------------|--|
|-------------|-------------|-------------|-------------|--|

|                       | JAMES Ø60 MM                                           | TOURBILLON Ø60 MM                       | JAMES Ø50 MM                                              |
|-----------------------|--------------------------------------------------------|-----------------------------------------|-----------------------------------------------------------|
|                       | EN 274                                                 | EN 274                                  | EN 274                                                    |
|                       |