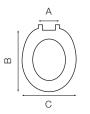

the unrivalled durability of thermoset plastics, the added safety of anti-viral polymers, the costeffectiveness of thermoplastic and the practicality of composites. Many of these materials have been developed for particular environments, with seat designs also specifically tailored to healthcare, special needs and education applications.

Please note: images of colour seats are for guidance only, and may not accurately represent the actual colour

## 'FIT FOR ALL'

How to select your perfect seat.

#### **STEP 1**

First, consider the application of the seat and the environment where it will be installed. We have a selection of different finishes to match any bathroom.

#### **STEP 2**

Now you need to think about the size of your seat. There are three different measurements to consider.



A. The hole centre

For the measurement between the mounting hole centres, the European standard is 155mm. SA ceramics are generally 145-165mm, however some older WCs are as big as 220mm.

B. Seat projection

Dimension from the centre of the hinge hole to the nose of the seat.

C. Width

Dimension at the widest point.

#### **STEP 3**

Then select the shape of your bowl to find out which of our seats will fit appropriately.



#### STEP 4

Finally, decide which seat design and hinge type best suits your requirements.

#### **Overlaying Cover**

Often referred to as 'sandwich style' the cover fits on top of the seat creating clear lines between the seat, cover and WC rim.

#### Wrap-over Covers

This is common in two types of design, the 'total wrap-over' and the 'semi wrap-over'. The tot