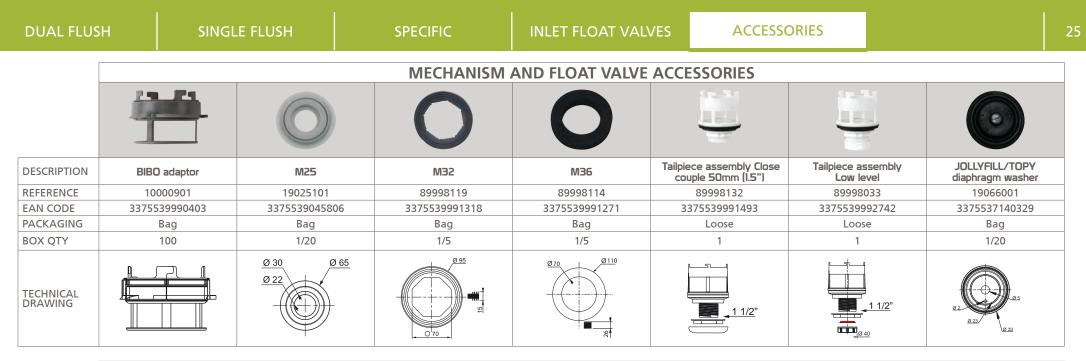

|          |                    |             |     |
| FILLING RATE AT 0,1 BARS       | 5,5 L /mn                        |          |                    |             |     |
| FUNCTIONING RANGE              | 0.2 - 12 bar                     |          |                    |             |     |
| RESISTANT TO PEAKS OF PRESSURE | 8 bar                            |          |                    |             |     |
| WATER LEVEL ADJUST-<br>MENT    | 2 Positions possibles.           |          |                    |             |     |
| MAIN CHARACTERISTICS           | Compact, traditional ball valve. |          |                    |             |     |
| TECHNICAL DRAWING              |                                  |          |                    |             |     |



|                      |                                                                    | BUT                                                                                                               | ONS                    |                                             |                                     | HANDLES                              |                                  | CAI                                                              | BLES                                                  |
|----------------------|--------------------------------------------------------------------|-------------------------------------------------------------------------------------------------------------------|------------------------|---------------------------------------------|--