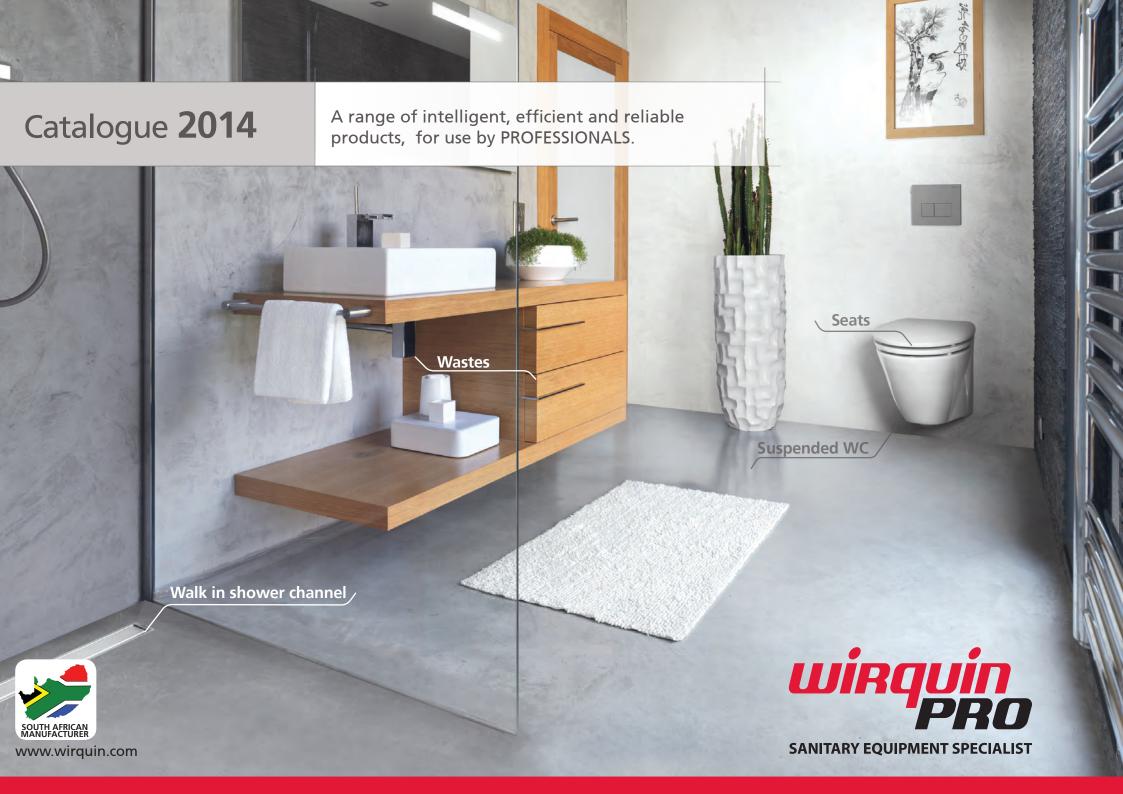

## WIRQUIN PRO Solutions :

| WC                              | 11  |
|---------------------------------|-----|
| Concealed cisterns and Cisterns |     |
| Mechanisms                      | 17  |
| Seats                           |     |
| Connectors WC                   |     |
| WASTES                          | 43  |
| Wetroom Solutions               |     |
| Shower                          |     |
| Bath                            | 63  |
| Basin & Sink                    | 69  |
| Connectors                      | 75  |
| INDEX                           | 79  |
|                                 | / 9 |