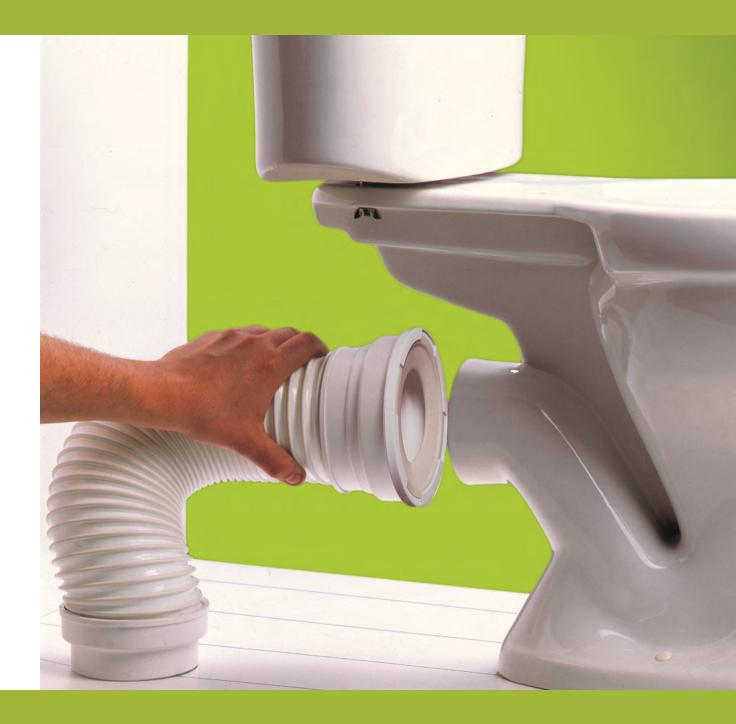

### **CONCEALED CISTERNS AND CISTERNS**

MECHANISMS

SEATS

CONNECTORS WC

- ► AESTHETICS : compatible with a range of fancy design control plates.
- ► INSULATION : the tank is equipped with thermal insulation and the extremely quiet JOLLYFILL valve.
- ▶ Quick installation with a guaranteed result.
- ► ACCESS : Easier installation with access to all the components in the tank (without the lid mounted).