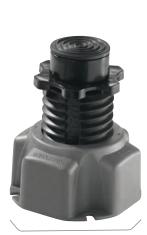

| 1.2                                                                  | 11                                  | 1.2 + 5                | 5                                  |
| GRID / DOME           | Stainless                                                               | ABS                 | Stainless                                                            | ABS                                 | Stainless + PP         | Spacer 10x10 cm chrome ABS         |
| TECHNICAL<br>DRAWING  | 0<br>1<br>0<br>0<br>0<br>0<br>0<br>0<br>0<br>0<br>0<br>0<br>0<br>0<br>0 | 110<br>115          | 112<br>0<br>0<br>0<br>0<br>0<br>0<br>0<br>0<br>0<br>0<br>0<br>0<br>0 |                                     | <b>St</b>              |                                    |



► ANTI SLIP PAD.







Base Ø 104 mm

Adjustable in height from 87 to 170.4 mm

Integrated riser

- ► THROUGH SLOT EASILY **ALLOWS** a screwdriver / tool to adjust height setting.
- ► TIP : it is possible to remove the extension to obtain a minimum height of 58mm.







76 48,3

104



# WASTES

WETROOM SOLUTIONS

SHOWER

BATH

**BASIN & SINK** 

CONNECTORS - ACCESSORIES







| CABLE WASTES                             | QUI  | CK-CLAC              | WASTES                   | CHAIN WAS                  | TES           | FR            | EESTAN            | DING  |                    | TRAPS & | ACCESS | ORIES         |                        |       |    |
|------------------------------------------|------|----------------------|--------------------------|----------------------------|---------------|------