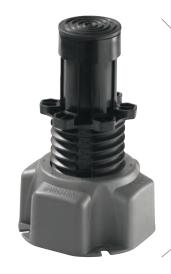

## FLOAT VALVES

|                                     | NAME                       |    | REF      | HEIGHT<br>IN MM | INSTALLED<br>WIDTH<br>IN MM | CONNECTION   | FLOW<br>RATE AT<br>3 BARS | FUNCTIONING<br>RANGE IN BAR | FILLING<br>TIME IN<br>SECONDS | ACOUSTICS<br>IN DB | ANTI-<br>SIPHONIC | COMMENTS- PRODUCT FEATURES                                                                                                           | NF | WRAS |
|-------------------------------------|----------------------------|----|----------|-----------------|-----------------------------|--------------|---------------------------|-----------------------------|-------------------------------|--------------------|-------------------|--------------------------------------------------------------------------------------------------------------------------------------|----|------|
| JOLLYFILL                           |                            | 23 | 16100006 | 280             | 100                         | 1/2" PLASTIC | 11,6 L/mn                 | 0,10 to 16                  | 27                            | 17                 | ٠                 | Anti-water hammer and surge protection.(up to 20 bar). Low noise levels. Opperates with grey water.                                  |    |      |
| BOTTOM INLET                        | JOLLYFILL<br>TELESCOPIC    | 23 | 16110101 | 250-390         | 110                         | 1/2" PLASTIC | 11,6 L/mn                 | 0,10 to 16                  | 27                            | 17                 | ۰                 | Anti-water hammer and surge protection.(up<br>to 20 bar). Low noise levels. Overtightening<br>protection. Opperates with grey water. |    |      |
| JOLLYFILL<br>TELESCOPIC (Brass inle |                            | 23 | 16110011 | 250-390         | 110                         | 3/8" BRASS   | 10,3 L/mn                 | 0,10 to 16                  | 35                            | 17                 | ۰                 | Anti-water hammer and surge protection.(up<br>to 20 bar). Low noise levels. Overtightening<br>protection. Opperates with grey water. |    |      |
|                                     | JOLLYFILL                  | 23 | 16300101 | 259             | 105                         | 1/2" PLASTIC | 8,4 L/mn                  | 0,10 to 16                  | 43                            | 17                 | •                 | Ultra compact. Ideal for narrow cisterns.                                                                                            | •  | •    |
|                                     | TOPY 1/2" plastic inlet    | 23 | 16300601 | 180             | 90                          | 1/2" PLASTIC | 8,4 L/mn                  | 0,10 to 16                  | 43                            | 20                 | •                 | Ultra compact. Ideal for narrow cisterns.                                                                                            | •  | •    |
| SIDE INLET                          | TOPY 3/8" brass inlet      | 23 | 16300501 | 180             | 90                          | 3/8" BRASS   | 8,4 L/mn                  | 0,10 to 16                  | 43                            | 20                 | •                 | Ultra compact. Ideal for narrow cisterns.                                                                                            | •  | •    |
|                                     | TOPY High Flo - Solar app. | 23 | 10902001 | 180             | 90                          | 1/2" PLASTIC | 18,0 L/mn                 | 0,10 to 16                  | 20                            | 20                 | •                 | Ultra compact. Ideal for narrow cisterns.                                                                                            | •  | •    |
| SIDE INLET<br>FLOAT ARM             | FI3                        | 24 | 19998016 |                 |                             | 1/2" PLASTIC | 5,5 L/mn                  | 0,60 to 12                  |                               |                    |                   |                                                                                                                                      |    |      |