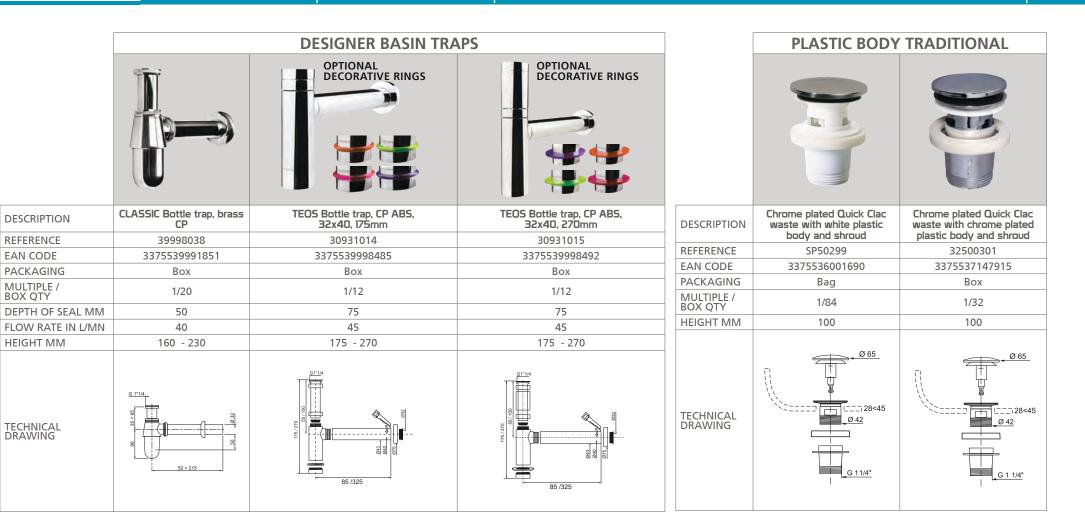

#### CONNECTORS WC

|                                | STANDARI                         | ) FLEXIBLE                     |                                                            | RIGID                             |                                            |
|--------------------------------|----------------------------------|--------------------------------|------------------------------------------------------------|-----------------------------------|--------------------------------------------|
|                                |                                  | · Cert                         |                                                            |                                   |                                            |
| DESCRIPTION                    | Straight pan connector with fins | Offset pan connector with fins | 90° Pan connector with fins                                | Swan neck pan connector with fins | Pan connector extension piece<br>with fins |
| REFERENCE                      | 71150000                         | 71160000                       | 71240001                                                   | 71240201                          | 71250001                                   |
| EAN CODE                       | 3375536018476                    | 3375536022367                  | 3375537130672                                              | 3375537130696                     | 3375537130702                              |
| PACKAGING                      | Bulk                             | Bulk                           | Bulk                                                       | Bulk                              | Bulk                                       |
| MULTIPLE / BOXED QUAN-<br>TITY | 01/60                            | 01/60                          | 01/16                                                      | 01/16                             | 01/30                                      |
| LENGTH MM                      | Ø100 < Ø105                      | Ø100 < Ø105                    | 260 < 650                                                  | 350                               |                                            |
| PAN OUTLET MM                  | Ø100 < Ø110                      | Ø100 < Ø110                    | Ø80 < Ø105                                                 | Ø85 < Ø105                        |                                            |
| DRAIN CONNECTOR MM             | -                                | -                              | Fitted outlet Ř104 < Ř110<br>To be glued Ř93 / Ř100 / Ř110 | Fitted outlet Ř104 < Ř110         | Fitted outlet Ř104 < Ř110                  |
| TECHNICAL DRAWING              | Ø 100 < 105                      | Ø 100 < 105<br>Ø 100 < 110     |                                                            | 0 104 < 110                       | 92                                         |

Complies with SANS 974-1 and SANS 10400

## WASTES

#### WETROOM SOLUTIONS

SHOWER

BATH

**BASIN & SINK** 

CONNECTORS - ACCESSORIES

WETROOM SOLUTIONS

.....

## CHANNELS

|                      | DACE | REF      | DIMENSIONS | HEIGHT | WATER | FLOW RATE | CONNECTIONS                  | OUTL       | ET       | WATER                     |                              | HEIGHT     | FINISHES           | CUSTOMISABLE |
|----------------------|------|----------|------------|--------|-------|-----------|------------------------------|------------|----------|---------------------------|------------------------------|------------|--------------------|--------------|
|                      | PAGE | KEF      | IN MM      | IN MM  | SEAL  | L/MIN     | CONNECTIONS                  | HORIZONTAL | VERTICAL | PROOFING                  | ADDITIONAL PRODUCTS          | ADJUSTMENT | FINISHES           | GRID         |
| VENISIO EXPERT       | 45   | 30717816 | 700        | 89     | 50    | 79l/min   | 2 x 50 male<br>2 x 50 female |            |          | Mat and liquid<br>sealant | Comes with waterproofing mat | •          | Reversible<br>grid | •            |
| VENISIO EXPERT       | 45   | 30717817 | 800        | 89     | 50    | 79l/min   | 2 x 50 male<br>2 x 50 female |            |          | Mat and liquid sealant    | Comes with waterproofing mat | •          | Reversible<br>grid | •            |
| VENISIO EXPERT       | 45   | 30717818 | 900        | 89     | 50    | 79l/min   | 2 x 50 male<br>2 x 50 female |            |          | Mat and liquid<br>sealant | Comes with waterproofing mat | •          | Reversible<br>grid | •            |
| VENISIO EXPERT       | 45   | 30718576 | 1100       | 89     | 50    | 79l/min   | 2 x 50 male<br>2 x 50 female |            |          | Mat and liquid<br>sealant | Comes with waterproofing mat | •          | Reversible<br>grid | •            |
| VENISIO CHANNEL      | 48   | 30717888 | 700        | 80     | 50    | 84l/min   | 2 x 50 male<br>2 x 50 female |            |          | Liquid sealant            | Comes with anti-cracking mat | ٠          | Grid               |              |
| VENISIO CHANNEL      | 48   | 30717889 | 800        | 80     | 50    | 84l/min   | 2 x 50 male<br>2 x 50 female |            |          | Liquid sealant            | Comes with anti-cracking mat | •          | Grid               |              |
| VENISIO CHANNEL      | 48   | 30717890 | 900        | 80     | 50    | 84l/min   | 2 x 50 male<br>2 x 50 female |            |          | Liquid sealant            | Comes with anti-cracking mat | •          | Grid               |              |
| VENISIO CHANNEL ONLY | 48   | 30717891 | 700        | 80     | 50    | 84l/min   | 2 x 50 male<br>2 x 50 female |            |          | Liquid sealant            | Comes with anti-cracking mat | ٠          | No grid            |              |
| VENISIO CHANNEL ONLY | 48   | 30717892 | 800        | 80     | 50    | 84l/min   | 2 x 50 male<br>2 x 50 female |            |          | Liquid sealant            | Comes with anti-cracking mat | •          | No grid            |              |
| VENISIO CHANNEL ONLY | 48   | 30717893 | 900        | 80     | 50    | 84l/min   | 2 x 50 male<br>2 x 50 female |            |          | Liquid sealant            | Comes with anti-cracking mat | •          | No grid            |              |

## **SHOWER DRAINS**

| VENISIO SHOWER DRAIN           | 51 | 30718240 | 110 x 110 | 110 < 177 | 50 | 48 L/MIN | 40 female<br>50 female                | • |   | Flange + liquid<br>sealant | • | Grid    |
|--------------------------------|----|----------|-----------|-----------|----|----------|---------------------------------------|---|---|----------------------------|---|---------|
| VENISIO SHOWER DRAIN           | 51 | 30718241 | 110 x 110 | 143< 210  | 50 | 35 L/MIN | 50 female<br>100 female<br>110 female |   | • | Flange + liquid<br>sealant | ٠ | Grid    |
| VENISIO SHOWER DRAIN           | 51 | 30718107 | 130 x 130 | 120 < 191 | 50 | 57 L/MIN | 40 female<br>50 female                | • |   | Flange + liquid<br>sealant | ٠ | To tile |
| VENISIO TWISTO<br>SHOWER DRAIN | 51 | 30718242 | 110 x 110 | 136 < 195 | 50 | 48 L/MIN | 40 female                             | ٠ |   | Flange + liquid<br>sealant | ٠ | Grid    |