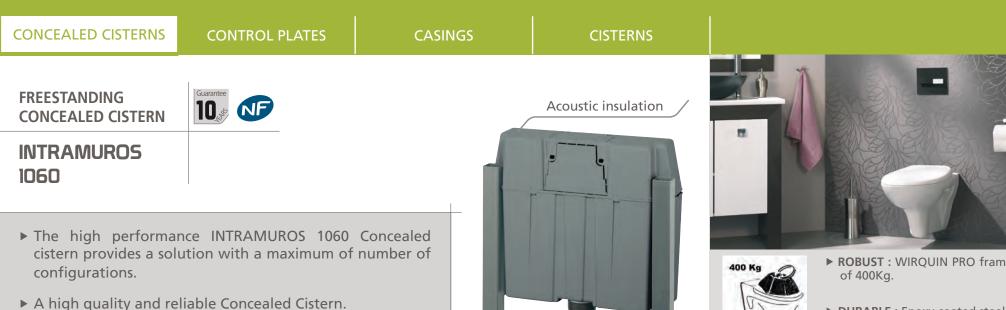

| CONCEALED CISTERNS                | CONTROL PLATES               | CASINGS                                                              | CISTERNS                                                        |                             |                                                                            | 12  |
|-----------------------------------|------------------------------|----------------------------------------------------------------------|-----------------------------------------------------------------|-----------------------------|----------------------------------------------------------------------------|-----|
| FREESTANDING<br>CONCEALED CISTERN | Guarantee                    |                                                                      | AMUROS SIMPLY<br>TABLE WC FRAME                                 |                             | INTRAMUROS 1060 WALL & FLOO<br>MOUNTED WC FRAME                            | DR  |
| INTRAMUROS<br>1060                |                              |                                                                      | - 0                                                             |                             |                                                                            |     |
|                                   | DESCRIPTION                  | High WC frame with adjustable heigi<br>cable operated du             | t for user comfort complete with<br>I flushing valve            | WC frame finishing<br>board | Wall hung WC frame                                                         |     |
|                                   | REFERENCE                    | 55718                                                                | 765                                                             | 55718653                    | 50717639                                                                   |     |
|                                   | EAN CODE                     | 33755371                                                             |                                                                 | 3375537186020               | 3375537176182                                                              |     |
|                                   | PACKAGING                    | Во                                                                   |                                                                 | Вох                         | Вох                                                                        |     |
|                                   | MULTIPLE /<br>BOX QTY        | 1/1                                                                  |                                                                 | 1/1                         | 1/1                                                                        |     |
|                                   | PALLET QUANTITY              | 7                                                                    |                                                                 | 50                          | 6                                                                          |     |
|                                   | JOLLYFLUSH CONTROL<br>SYSTEM | Cab                                                                  | e                                                               | -                           | Cable                                                                      |     |
|                                   | WATER SAVING                 | Dual flush 6/3                                                       | . and 4/2.7L                                                    | -                           | Dual flush 3/6 L or 2,7 L /4 L                                             |     |
|                                   | UNIVERSAL                    | Wall or floor mounted. Top or fro<br>den floors. Pan height adjustab | nt plate, for concrete or woo-<br>le after installation (130mm) | -                           | Wall or floor mounted.<br>Top or front plate. For concrete and wooden floo | rs. |
|                                   | MAIN CHARACTERISTICS         | All componer                                                         | ts supplied                                                     | -                           | All components supplied                                                    |     |
|                                   | TECHNICAL DRAWING            |                                                                      | 185_<220<br>000000-13<40                                        |                             |                                                                            |     |