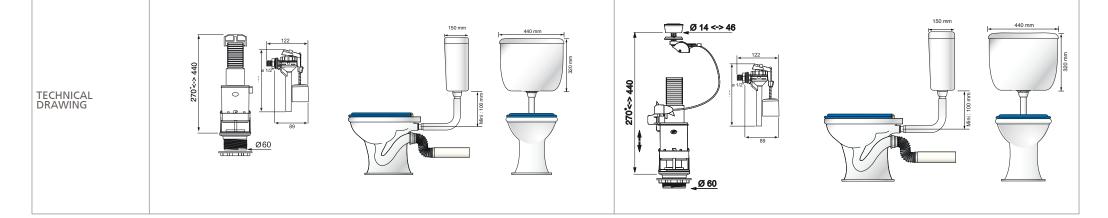

\*hauteur moyenne selon le modèle de cuvette

| DESCRIPTION           | Front Flush Cistern LL SISO | Classic Contractors Pack | Dual Flush Cistern LL SISO | Premier Contractors Pack |
|-----------------------|-----------------------------|--------------------------|----------------------------|--------------------------|
| REFERENCE             | 59998002                    | 59998006                 | 59998001                   | 59998004                 |
| EAN CODE              | 3375539990762               | 3375539991202            | 3375539990755              | 3375539991219            |
| PACKAGING             | Box                         | Box                      | Box                        | Box                      |
| MULTIPLE /<br>BOX QTY | 1 /5                        | 5/1                      | 1/5                        | 5/1                      |