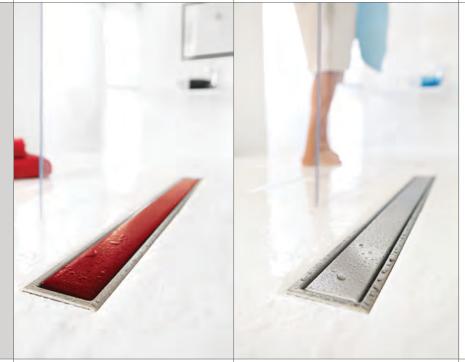

s means Venisio EXPERT does not require a large depth underneath which makes the walk-in shower easy to install even as part of renovation work.
- Flow rates (under 20 mm of water) greater than standard values.
- A 50 mm water seal.
- A dual purpose system which allows the installer to select from a tiled solution or a high quality stainless steel plate. The innovative adjustment system allows height to be corrected for the perfect level finish even after tiling has been completed.
- Reversible grid to suit either tile or steel plate version.
- Up to 79 Litre/minute performance flow rate.
- DVD supplied to enable easy installation.
- Supplied with a water proof sheet to ensure watertight seal.
- Self contained trough with trap.
- High quality brushed stainless steel to prevent corrosion.





| CHANNELS              | SHOWER DRAINS                                                 | FLOOR DRA                  | INS             |                     |      |                                 |