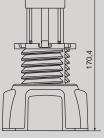

|                   |                | SPECIAL NEEDS<br>& EDUCATION             |                           |                      |                   |                              |
|-------------------|----------------|------------------------------------------|---------------------------|----------------------|-------------------|------------------------------|
|                   |                |                                          |                           | 6                    |                   |                              |
| DESCRIPTION       | DI Soft Close  | D2 Soft Close                            | Compact Square Soft Close | HI                   | H2 Soft Close     | Crescent Adult 'A' seat only |
| REFERENCE         | 29998023       | 29998026                                 | 29998024                  | 29998018             | 29998025          | CMESCR53WH                   |
| EAN CODE          | 3375539991837  | 3375539992650                            | 3375539991875             | 3375539990427        | 3375539992643     | 5017134129939                |
| PACKAGING         | Box            | Box                                      | Box                       | Box                  | Box               | Box                          |
| BOX QUANTITY      | 1/5            | 1/5                                      | 1/5                       | 1/5                  | 1/5               | 1/5                          |
| FEATURES          |                |                                          |                           |                      |                   | E.                           |
| WEIGHT            | 2,7 kg         | 2,4 kg                                   | 2,6 kg                    | 2,2 kg               | 2,9 kg            | 1,5 kg                       |
| COLOUR            | White          | White                                    | White                     | White                | White             | White                        |
| MATERIAL          | UF             | UF                                       | UF                        | UF                   | UF                | UF                           |
| HINGE             | Plastic        | Stainless Steel                          | Plastic                   | Stainless Steel      | Stainless Steel   | Plastic                      |
|                   | 165mm          | 165mm                                    | 165mm                     | 140-180mm            | 165mm             | 134-184mm                    |
| TECHNICAL DRAWING | Eugle<br>343mm | E de | Set 361mm                 | Eugo<br>197<br>355mm | 89<br>97<br>355mm | 387mm                        |